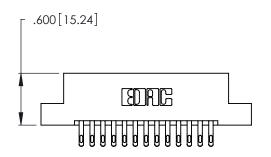

Card Slot Accepts .054 [1.37] to .070 [1.78] Thick P.C. Board .330 [8.38] Card Slot .160 [4.07] Point of Contact

INSULATOR MATERIAL: THERMOPLASTIC POLYESTER, UL 94V-0 CONTACT MATERIAL; COPPER, NICKEL, TIN ALLOY CA-725