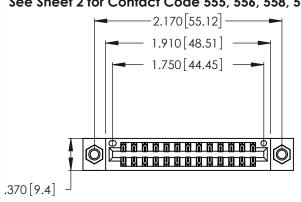

<u>Contact Dimensions:</u>
555-Extender Board Bend (Code 500 Contacts)
See Sheet 2 for Contact Code 555, 556, 558, 559, 560 Dimensions

THIS IS A C.A.D. GENERATED DRAWING DO NOT MAKE MANUAL REVISIONS TO MASTER.

Card Slot Accepts .054 [1.37] to .070 [1.78] Thick P.C. Board .330 [8.38] Card Slot .160 [4.07] Point of Contact

INSULATOR MATERIAL: THERMOPLASTIC POLYESTER, UL 94V-0 CONTACT MATERIAL; COPPER, NICKEL, TIN ALLOY CA-725