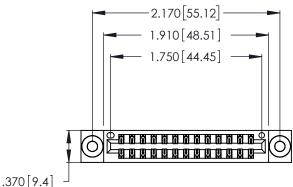

THIS IS A C.A.D. GENERATED DRAWING DO NOT MAKE MANUAL REVISIONS TO MASTER.

| 346/396 SERIES CARD EDGE CONNECTOR |
|------------------------------------|
| PART NUMBER: 346-026-556-803       |

**EDAC INC** TORONTO, ONTARIO CANADA