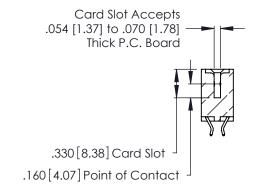

THIS IS A C.A.D. GENERATED DRAWING DO NOT MAKE MANUAL REVISIONS TO MASTER.

ISSUE NUMBER

ORIGINAL

1

**Contact Code 555** 

Contact Code 556

**Contact Code 558** 

**Contact Code 559** 

**Contact Code 560** 

INSULATOR MATERIAL: THERMOPLASTIC POLYESTER, UL 94V-0 CONTACT MATERIAL; COPPER, NICKEL, TIN ALLOY CA-725 CONTACT PLATING: GOLD ON THE MATING AREA, TIN-LEAD

ON THE CONTACT TAILS, NICKEL UNDERPLATE