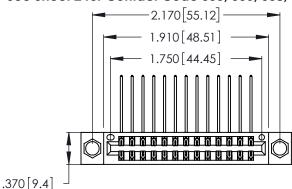

Contact Dimensions:
558-90 Degree Bend (Code 541 Contacts)
See Sheet 2 for Contact Code 555, 556, 558, 559, 560 Dimensions

- INSULATOR MATERIAL: THERMOPLASTIC POLYESTER, UL 94V-0 CONTACT MATERIAL; COPPER, NICKEL, TIN ALLOY CA-725
- CONTACT PLATING: GOLD ON THE MATING AREA, TIN-LEAD ON THE CONTACT TAILS, NICKEL UNDERPLATE

THIS IS A C.A.D. GENERATED DRAWING DO NOT MAKE MANUAL REVISIONS TO MASTER.

346/396 SERIES CARD EDGE CONNECTOR PART NUMBER: 346-026-558-204

**EDAC INC** TORONTO, ONTARIO CANADA

THESE DRAWINGS AND SPECIFICATIONS ARE THE PROPERTY OF EDAC INC., AND SHALL NOT BE REPRODUCED, OR COPIED OR USED AS THE BASIS FOR THE MANUFACTURE OR SALE OF APPARATUS WITHOUT WRITTEN PERMISSION.