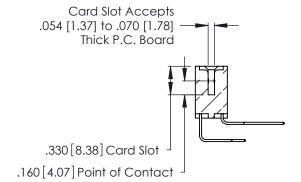

Contact Code 560

INSULATOR MATERIAL: THERMOPLASTIC POLYESTER, UL 94V-0 CONTACT MATERIAL; COPPER, NICKEL, TIN ALLOY CA-725 CONTACT PLATING: GOLD ON THE MATING AREA, TIN-LEAD

ON THE CONTACT TAILS, NICKEL UNDERPLATE

346/396 SERIES CARD EDGE CONNECTOR CONTACT CODE 555,556,558,559,560 DIMENSIONS

YOUR CONNECTION TO QUALITY & SERVICE

**EDAC INC** TORONTO, ONTARIO CANADA

THESE DRAWINGS AND SPECIFICATIONS ARE THE PROPERTY OF EDAC INC.,AND SHALL NOT BE REPRODUCED, OR COPIED OR USED AS THE BASIS FOR THE MANUFACTURE OR SALE OF APPARATUS WITHOUT WRITTEN PERMISSION.