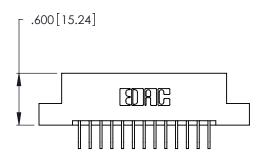

THIS IS A C.A.D. GENERATED DRAWING DO NOT MAKE MANUAL REVISIONS TO MASTER.

346/396 SERIES CARD EDGE CONNECTOR PART NUMBER: 346-026-558-204

**EDAC INC** TORONTO, ONTARIO CANADA

THESE DRAWINGS AND SPECIFICATIONS ARE THE PROPERTY OF EDAC INC., AND SHALL NOT BE REPRODUCED, OR COPIED OR USED AS THE BASIS FOR THE MANUFACTURE OR SALE OF APPARATUS WITHOUT WRITTEN PERMISSION.