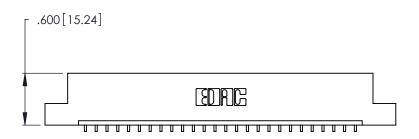

INSULATOR MATERIAL: THERMOPLASTIC POLYESTER, UL 94V-0 CONTACT MATERIAL; COPPER, NICKEL, TIN ALLOY CA-725

CONTACT PLATING: GOLD ON THE MATING AREA, TIN-LEAD ON THE CONTACT TAILS, NICKEL UNDERPLATE

| 346/396 SERIES | CARD EDGE CONNECTOR |
|----------------|---------------------|
| PART NUMBER:   | 346-026-559-107     |

**EDAC INC** TORONTO, ONTARIO CANADA

THESE DRAWINGS AND SPECIFICATIONS ARE THE PROPERTY OF EDAC INC.,AND SHALL NOT BE REPRODUCED, OR COPIED OR USED AS THE BASIS FOR THE MANUFACTURE OR SALE OF APPARATUS WITHOUT WRITTEN PERMISSION.

| ACAD REFERENCE NO. |        | 346-ENC  | G-MASTER  |
|--------------------|--------|----------|-----------|
| DRAWN:             | J.LEE  | DATE: AF | PR. 22/09 |
| CHECKED:           |        | DATE:    |           |
| SCALE:             | N.T.S  | SHEET    | OF 2      |
| DRAWING N          | IUMBER |          | ISSUE     |
| 346-ENG-MASTER     |        |          | 1         |
|                    |        |          |           |