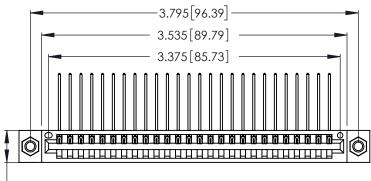

INSULATOR MATERIAL: THERMOPLASTIC POLYESTER, UL 94V-0 CONTACT MATERIAL; COPPER, NICKEL, TIN ALLOY CA-725

CONTACT PLATING: GOLD ON THE MATING AREA, TIN-LEAD ON THE CONTACT TAILS, NICKEL UNDERPLATE

| 346/396 SERIES | CARD EDGE CONNECTOR |
|----------------|---------------------|
| PART NUMBER:   | 346-026-559-107     |

**EDAC INC** TORONTO, ONTARIO CANADA

THESE DRAWINGS AND SPECIFICATIONS ARE THE PROPERTY OF EDAC INC.,AND SHALL NOT BE REPRODUCED, OR COPIED OR USED AS THE BASIS FOR THE MANUFACTURE OR SALE OF APPARATUS WITHOUT WRITTEN PERMISSION.

| ACAD REFERENCE NO. |        | 346-ENC  | G-MASTER  |
|--------------------|--------|----------|-----------|
| DRAWN:             | J.LEE  | DATE: AF | PR. 22/09 |
| CHECKED:           |        | DATE:    |           |
| SCALE:             | N.T.S  | SHEET    | OF 2      |
| DRAWING N          | IUMBER |          | ISSUE     |
| 346-ENG-MASTER     |        |          | 1         |
|                    |        |          |           |