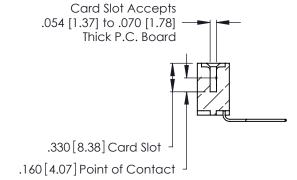

Contact Dimensions:
559-90 Degree Bend (Code 541 Contacts)
See Sheet 2 for Contact Code 555, 556, 558, 559, 560 Dimensions

.370 [9.4]

THIS IS A C.A.D. GENERATED DRAWING DO NOT MAKE MANUAL REVISIONS TO MASTER.

THIS IS A C.A.D. GENERATED DRAWING DO NOT MAKE MANUAL REVISIONS TO MASTER.

ISSUE NUMBER

ORIGINAL

1

**Contact Code 555** 

Contact Code 556

**Contact Code 558** 

**Contact Code 559** 

**Contact Code 560** 

INSULATOR MATERIAL: THERMOPLASTIC POLYESTER, UL 94V-0 CONTACT MATERIAL; COPPER, NICKEL, TIN ALLOY CA-725 CONTACT PLATING: GOLD ON THE MATING AREA, TIN-LEAD ON THE CONTACT TAILS, NICKEL UNDERPLATE

346/396 SERIES CARD EDGE CONNECTOR CONTACT CODE 555,556,558,559,560 DIMENSIONS

YOUR CONNECTION TO QUALITY & SERVICE

**EDAC INC** TORONTO, ONTARIO CANADA

THESE DRAWINGS AND SPECIFICATIONS ARE THE PROPERTY OF EDAC INC.,AND SHALL NOT BE REPRODUCED, OR COPIED OR USED AS THE BASIS FOR THE MANUFACTURE OR SALE OF APPARATUS WITHOUT WRITTEN PERMISSION.