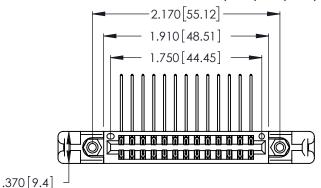

Contact Dimensions:
559-90 Degree Bend (Code 541 Contacts)
See Sheet 2 for Contact Code 555, 556, 558, 559, 560 Dimensions

INSULATOR MATERIAL: THERMOPLASTIC POLYESTER, UL 94V-0 CONTACT MATERIAL; COPPER, NICKEL, TIN\_ALLOY CA-725

CONTACT PLATING: GOLD ON THE MATING AREA, TIN-LEAD ON THE CONTACT TAILS, NICKEL UNDERPLATE

THIS IS A C.A.D. GENERATED DRAWING DO NOT MAKE MANUAL REVISIONS TO MASTER.

ISSUE NUMBER ORIGINAL 1

346/396 SERIES CARD EDGE CONNECTOR PART NUMBER: 346-026-559-258