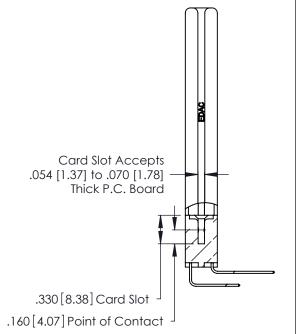

Contact Code 560

INSULATOR MATERIAL: THERMOPLASTIC POLYESTER, UL 94V-0 CONTACT MATERIAL; COPPER, NICKEL, TIN ALLOY CA-725 CONTACT PLATING: GOLD ON THE MATING AREA, TIN-LEAD

ON THE CONTACT TAILS, NICKEL UNDERPLATE