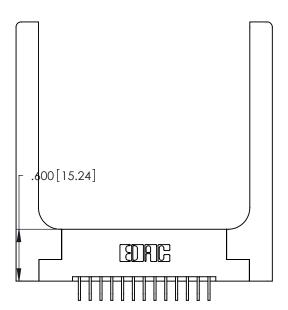

Contact Dimensions:
559-90 Degree Bend (Code 541 Contacts)
See Sheet 2 for Contact Code 555, 556, 558, 559, 560 Dimensions

INSULATOR MATERIAL: THERMOPLASTIC POLYESTER, UL 94V-0 CONTACT MATERIAL; COPPER, NICKEL, TIN\_ALLOY CA-725

CONTACT PLATING: GOLD ON THE MATING AREA, TIN-LEAD ON THE CONTACT TAILS, NICKEL UNDERPLATE

THIS IS A C.A.D. GENERATED DRAWING DO NOT MAKE MANUAL REVISIONS TO MASTER.

ISSUE NUMBER ORIGINAL 1

346/396 SERIES CARD EDGE CONNECTOR PART NUMBER: 346-026-559-258