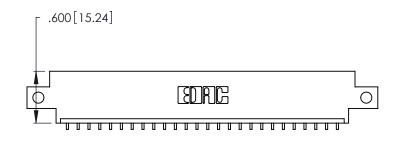

| 346/396 SERIES ( | CARD EDGE CONNECTOR |
|------------------|---------------------|
| PART NUMBER:     | 346-026-559-612     |

**EDAC INC** TORONTO, ONTARIO CANADA

THESE DRAWINGS AND SPECIFICATIONS ARE THE PROPERTY OF EDAC INC.,AND SHALL NOT BE REPRODUCED, OR COPIED OR USED AS THE BASIS FOR THE MANUFACTURE OR SALE OF APPARATUS WITHOUT WRITTEN PERMISSION.

346/396 SERIES CARD EDGE CONNECTOR CONTACT CODE 555,556,558,559,560 DIMENSIONS

YOUR CONNECTION TO QUALITY & SERVICE

**EDAC INC** TORONTO, ONTARIO CANADA

THESE DRAWINGS AND SPECIFICATIONS ARE THE PROPERTY OF EDAC INC.,AND SHALL NOT BE REPRODUCED, OR COPIED OR USED AS THE BASIS FOR THE MANUFACTURE OR SALE OF APPARATUS WITHOUT WRITTEN PERMISSION.