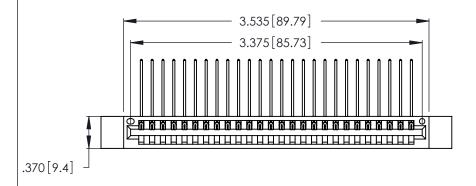

Contact Dimensions:
559-90 Degree Bend (Code 541 Contacts)
See Sheet 2 for Contact Code 555, 556, 558, 559, 560 Dimensions

THIS IS A C.A.D. GENERATED DRAWING DO NOT MAKE MANUAL REVISIONS TO MASTER.

- INSULATOR MATERIAL: THERMOPLASTIC POLYESTER, UL 94V-0 CONTACT MATERIAL; COPPER, NICKEL, TIN ALLOY CA-725
- CONTACT PLATING: GOLD ON THE MATING AREA, TIN-LEAD ON THE CONTACT TAILS, NICKEL UNDERPLATE

| 346/396 SERIES ( | CARD EDGE CONNECTOR |
|------------------|---------------------|
| PART NUMBER:     | 346-026-559-612     |

**EDAC INC** TORONTO, ONTARIO CANADA

THESE DRAWINGS AND SPECIFICATIONS ARE THE PROPERTY OF EDAC INC.,AND SHALL NOT BE REPRODUCED, OR COPIED OR USED AS THE BASIS FOR THE MANUFACTURE OR SALE OF APPARATUS WITHOUT WRITTEN PERMISSION.