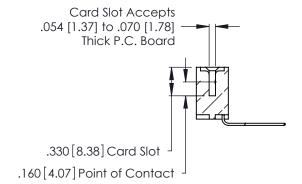

THIS IS A C.A.D. GENERATED DRAWING DO NOT MAKE MANUAL REVISIONS TO MASTER.

ISSUE NUMBER

ORIGINAL

1

**Contact Code 555** 

Contact Code 556

**Contact Code 558** 

**Contact Code 559** 

**Contact Code 560** 

INSULATOR MATERIAL: THERMOPLASTIC POLYESTER, UL 94V-0 CONTACT MATERIAL; COPPER, NICKEL, TIN ALLOY CA-725 CONTACT PLATING: GOLD ON THE MATING AREA, TIN-LEAD ON THE CONTACT TAILS, NICKEL UNDERPLATE