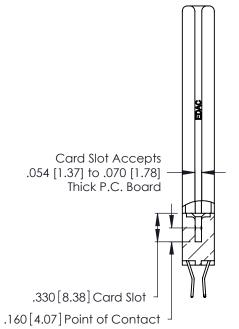

THIS IS A C.A.D. GENERATED DRAWING DO NOT MAKE MANUAL REVISIONS TO MASTER.

ISSUE NUMBER

ORIGINAL

1

**Contact Code 555** 

Contact Code 556

**Contact Code 558** 

**Contact Code 559** 

Contact Code 560

INSULATOR MATERIAL: THERMOPLASTIC POLYESTER, UL 94V-0 CONTACT MATERIAL; COPPER, NICKEL, TIN ALLOY CA-725 CONTACT PLATING: GOLD ON THE MATING AREA, TIN-LEAD

ON THE CONTACT TAILS, NICKEL UNDERPLATE

346/396 SERIES CARD EDGE CONNECTOR CONTACT CODE 555,556,558,559,560 DIMENSIONS

YOUR CONNECTION TO QUALITY & SERVICE

**EDAC INC** TORONTO, ONTARIO CANADA

THESE DRAWINGS AND SPECIFICATIONS ARE THE PROPERTY OF EDAC INC.,AND SHALL NOT BE REPRODUCED, OR COPIED OR USED AS THE BASIS FOR THE MANUFACTURE OR SALE OF APPARATUS WITHOUT WRITTEN PERMISSION.