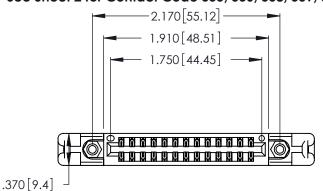

Contact Dimensions:
560-Extender Board Bend (Code 523 Contacts)
See Sheet 2 for Contact Code 555, 556, 558, 559, 560 Dimensions

INSULATOR MATERIAL: THERMOPLASTIC POLYESTER, UL 94V-0 CONTACT MATERIAL; COPPER, NICKEL, TIN\_ALLOY CA-725

CONTACT PLATING: GOLD ON THE MATING AREA, TIN-LEAD ON THE CONTACT TAILS, NICKEL UNDERPLATE

THIS IS A C.A.D. GENERATED DRAWING DO NOT MAKE MANUAL REVISIONS TO MASTER.

ISSUE NUMBER

ORIGINAL

1

346/396 SERIES CARD EDGE CONNECTOR PART NUMBER: 346-026-560-258