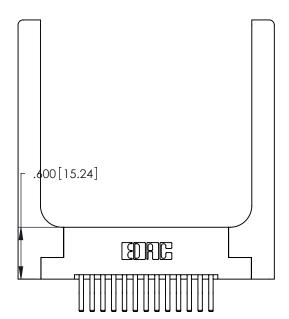

Contact Dimensions:
560-Extender Board Bend (Code 523 Contacts)
See Sheet 2 for Contact Code 555, 556, 558, 559, 560 Dimensions

INSULATOR MATERIAL: THERMOPLASTIC POLYESTER, UL 94V-0 CONTACT MATERIAL; COPPER, NICKEL, TIN\_ALLOY CA-725

CONTACT PLATING: GOLD ON THE MATING AREA, TIN-LEAD ON THE CONTACT TAILS, NICKEL UNDERPLATE

THIS IS A C.A.D. GENERATED DRAWING DO NOT MAKE MANUAL REVISIONS TO MASTER.

ISSUE NUMBER

ORIGINAL

1

346/396 SERIES CARD EDGE CONNECTOR PART NUMBER: 346-026-560-258