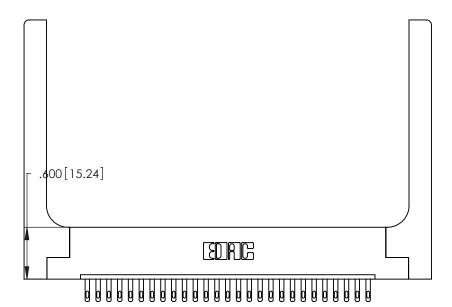

ISSUE NUMBER ORIGINAL

(1)

Card Slot Accepts .054 [1.37] to .070 [1.78] Thick P.C. Board .330 [8.38] Card Slot .160 [4.07] Point of Contact

INSULATOR MATERIAL: THERMOPLASTIC POLYESTER, UL 94V-0 CONTACT MATERIAL; COPPER, NICKEL, TIN\_ALLOY CA-725

CONTACT PLATING: GOLD ON THE MATING AREA, TIN-LEAD ON THE CONTACT TAILS, NICKEL UNDERPLATE

346/396 SERIES CARD EDGE CONNECTOR PART NUMBER: 346-027-500-158

YOUR CONNECTION TO QUALITY & SERVICE

**EDAC INC** TORONTO, ONTARIO CANADA