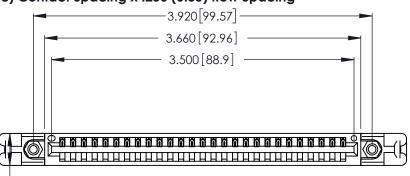

Contact Dimensions: 500-Wire Hole .050x.025 (1.27x0.64) - Tail LG. =.260 (6.60) .125 (3.18) Contact Spacing x .250 (6.35) Row Spacing

.370 [9.4]

THIS IS A C.A.D. GENERATED DRAWING DO NOT MAKE MANUAL REVISIONS TO MASTER.

ISSUE NUMBER ORIGINAL

(1)

Card Slot Accepts .054 [1.37] to .070 [1.78] Thick P.C. Board .330 [8.38] Card Slot .160 [4.07] Point of Contact

INSULATOR MATERIAL: THERMOPLASTIC POLYESTER, UL 94V-0 CONTACT MATERIAL; COPPER, NICKEL, TIN\_ALLOY CA-725

CONTACT PLATING: GOLD ON THE MATING AREA, TIN-LEAD ON THE CONTACT TAILS, NICKEL UNDERPLATE

346/396 SERIES CARD EDGE CONNECTOR PART NUMBER: 346-027-500-158

YOUR CONNECTION TO QUALITY & SERVICE

**EDAC INC** TORONTO, ONTARIO CANADA