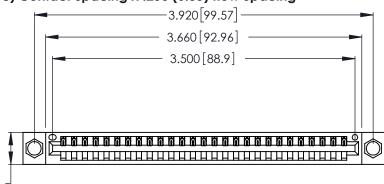

Contact Dimensions: 521-P.C. Tail .025 Sq. (0.64 Sq.) - Tail LG. =.150 (3.81) .125 (3.18) Contact Spacing x .250 (6.35) Row Spacing

.370 [9.4]

.600 [15.24] 

THIS IS A C.A.D. GENERATED DRAWING DO NOT MAKE MANUAL REVISIONS TO MASTER.

ISSUE NUMBER ORIGINAL 1

.330 [8.38] Card Slot .160 [4.07] Point of Contact

Card Slot Accepts .054 [1.37] to .070 [1.78] Thick P.C. Board

INSULATOR MATERIAL: THERMOPLASTIC POLYESTER, UL 94V-0 CONTACT MATERIAL; COPPER, NICKEL, TIN ALLOY CA-725

CONTACT PLATING: GOLD ON THE MATING AREA, TIN-LEAD ON THE CONTACT TAILS, NICKEL UNDERPLATE

346/396 SERIES CARD EDGE CONNECTOR PART NUMBER: 346-027-521-104

**EDAC INC** TORONTO, ONTARIO CANADA

THESE DRAWINGS AND SPECIFICATIONS ARE THE PROPERTY OF EDAC INC.,AND SHALL NOT BE REPRODUCED, OR COPIED OR USED AS THE BASIS FOR THE MANUFACTURE OR SALE OF APPARATUS WITHOUT WRITTEN PERMISSION.