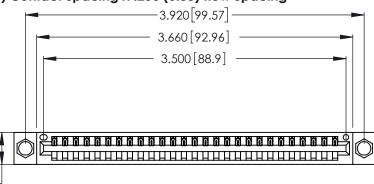

Contact Dimensions: 521-P.C. Tail .025 Sq. (0.64 Sq.) - Tail LG. =.150 (3.81) .125 (3.18) Contact Spacing x .250 (6.35) Row Spacing

.370 [9.4]

.600 [15.24]

THIS IS A C.A.D. GENERATED DRAWING DO NOT MAKE MANUAL REVISIONS TO MASTER.

ACAD REFERENCE NO. 346-ENG-MASTER DRAWN: J.LEE DATE: APR. 22/09 CHECKED: DATE: SCALE: OF 2 N.T.S SHEET 1 DRAWING NUMBER **ISSUE** 346-ENG-MASTER

Card Slot Accepts .054 [1.37] to .070 [1.78] Thick P.C. Board

.330 [8.38] Card Slot .160 [4.07] Point of Contact

INSULATOR MATERIAL: THERMOPLASTIC POLYESTER, UL 94V-0 CONTACT MATERIAL; COPPER, NICKEL, TIN ALLOY CA-725

CONTACT PLATING: GOLD ON THE MATING AREA, TIN-LEAD ON THE CONTACT TAILS, NICKEL UNDERPLATE