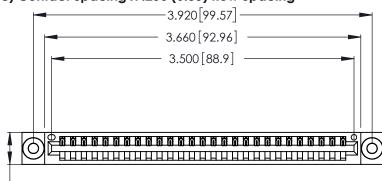

ISSUE NUMBER ORIGINAL 1

Card Slot Accepts .054 [1.37] to .070 [1.78] Thick P.C. Board .330 [8.38] Card Slot .160 [4.07] Point of Contact

346/396 SERIES CARD EDGE CONNECTOR PART NUMBER: 346-027-522-103

YOUR CONNECTION TO QUALITY & SERVICE

Contact Dimensions: 522-P.C. Tail .025 Sq. (0.64 Sq.) - Tail LG. =.440 (11.18) .125 (3.18) Contact Spacing x .250 (6.35) Row Spacing

.370 [9.4]

.600 [15.24] 

THIS IS A C.A.D. GENERATED DRAWING DO NOT MAKE MANUAL REVISIONS TO MASTER.