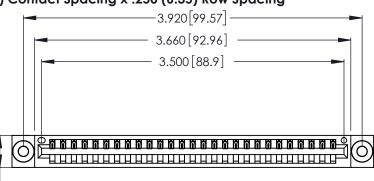

Contact Dimensions: 522-P.C. Tail .025 Sq. (0.64 Sq.) - Tail LG. =.440 (11.18) .125 (3.18) Contact Spacing x .250 (6.35) Row Spacing

.370 [9.4]

.600 [15.24] EDING

THIS IS A C.A.D. GENERATED DRAWING DO NOT MAKE MANUAL REVISIONS TO MASTER.

Card Slot Accepts .054 [1.37] to .070 [1.78] Thick P.C. Board

.330 [8.38] Card Slot .160 [4.07] Point of Contact ISSUE NUMBER ORIGINAL 1

346/396 SERIES CARD EDGE CONNECTOR PART NUMBER: 346-027-522-603

YOUR CONNECTION TO QUALITY & SERVICE