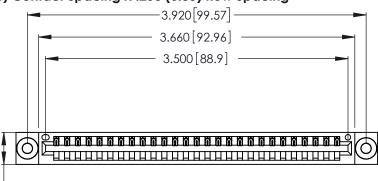

Contact Dimensions: 540-Wire Wrap .025 Sq. (0.64 Sq.) - Tail LG. =.560 (14.22) .125 (3.18) Contact Spacing x .250 (6.35) Row Spacing

.370 [9.4]

.600 [15.24] EDING

THIS IS A C.A.D. GENERATED DRAWING DO NOT MAKE MANUAL REVISIONS TO MASTER.

ISSUE NUMBER ORIGINAL 1

.054 [1.37] to .070 [1.78] Thick P.C. Board .330 [8.38] Card Slot .160 [4.07] Point of Contact

ACAD REFERENCE NO.

Card Slot Accepts

346/396 SERIES CARD EDGE CONNECTOR PART NUMBER: 346-027-540-603