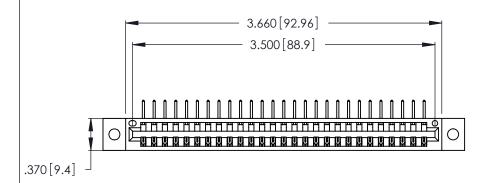

Contact Dimensions:
558-90 Degree Bend (Code 541 Contacts)
See Sheet 2 for Contact Code 555, 556, 558, 559, 560 Dimensions

THIS IS A C.A.D. GENERATED DRAWING DO NOT MAKE MANUAL REVISIONS TO MASTER.

Card Slot Accepts .054 [1.37] to .070 [1.78] Thick P.C. Board .330 [8.38] Card Slot .160 [4.07] Point of Contact

- INSULATOR MATERIAL: THERMOPLASTIC POLYESTER, UL 94V-0 CONTACT MATERIAL; COPPER, NICKEL, TIN ALLOY CA-725
- CONTACT PLATING: GOLD ON THE MATING AREA, TIN-LEAD ON THE CONTACT TAILS, NICKEL UNDERPLATE

| 346/396 SERIES CARD EDGE CONNECTOR |
|------------------------------------|
| PART NUMBER: 346-027-558-102       |