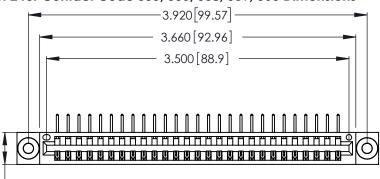

Contact Dimensions:
558-90 Degree Bend (Code 541 Contacts)
See Sheet 2 for Contact Code 555, 556, 558, 559, 560 Dimensions

.370 [9.4]

.600 [15.24]

THIS IS A C.A.D. GENERATED DRAWING DO NOT MAKE MANUAL REVISIONS TO MASTER.

1

Card Slot Accepts .054 [1.37] to .070 [1.78] Thick P.C. Board .330 [8.38] Card Slot .160 [4.07] Point of Contact

INSULATOR MATERIAL: THERMOPLASTIC POLYESTER, UL 94V-0 CONTACT MATERIAL; COPPER, NICKEL, TIN ALLOY CA-725 CONTACT PLATING: GOLD ON THE MATING AREA, TIN-LEAD

ON THE CONTACT TAILS, NICKEL UNDERPLATE

| 346/396 SERIES CARD EDGE CONNECTOR |
|------------------------------------|
| PART NUMBER: 346-027-558-603       |

**EDAC INC** TORONTO, ONTARIO CANADA

THESE DRAWINGS AND SPECIFICATIONS ARE THE PROPERTY OF EDAC INC.,AND SHALL NOT BE REPRODUCED, OR COPIED OR USED AS THE BASIS FOR THE MANUFACTURE OR SALE OF APPARATUS WITHOUT WRITTEN PERMISSION.