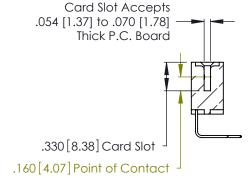

Contact Dimensions:
558-90 Degree Bend (Code 541 Contacts)
See Sheet 2 for Contact Code 555, 556, 558, 559, 560 Dimensions

.370 [9.4]

.600 [15.24] EDING

THIS IS A C.A.D. GENERATED DRAWING DO NOT MAKE MANUAL REVISIONS TO MASTER.

1

INSULATOR MATERIAL: THERMOPLASTIC POLYESTER, UL 94V-0 CONTACT MATERIAL; COPPER, NICKEL, TIN ALLOY CA-725

CONTACT PLATING: GOLD ON THE MATING AREA, TIN-LEAD ON THE CONTACT TAILS, NICKEL UNDERPLATE

346/396 SERIES CARD EDGE CONNECTOR PART NUMBER: 346-027-558-604