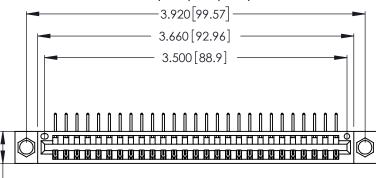

Contact Dimensions:
558-90 Degree Bend (Code 541 Contacts)
See Sheet 2 for Contact Code 555, 556, 558, 559, 560 Dimensions

.370 [9.4]

.600 [15.24] EDING

THIS IS A C.A.D. GENERATED DRAWING DO NOT MAKE MANUAL REVISIONS TO MASTER.

1

INSULATOR MATERIAL: THERMOPLASTIC POLYESTER, UL 94V-0 CONTACT MATERIAL; COPPER, NICKEL, TIN ALLOY CA-725

CONTACT PLATING: GOLD ON THE MATING AREA, TIN-LEAD ON THE CONTACT TAILS, NICKEL UNDERPLATE

346/396 SERIES CARD EDGE CONNECTOR PART NUMBER: 346-027-558-604