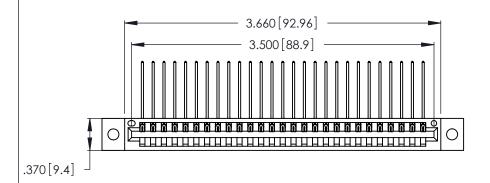

Contact Dimensions:
559-90 Degree Bend (Code 541 Contacts)
See Sheet 2 for Contact Code 555, 556, 558, 559, 560 Dimensions

THIS IS A C.A.D. GENERATED DRAWING DO NOT MAKE MANUAL REVISIONS TO MASTER.

Card Slot Accepts .054 [1.37] to .070 [1.78] Thick P.C. Board .330 [8.38] Card Slot .160 [4.07] Point of Contact

346/396 SERIES CARD EDGE CONNECTOR PART NUMBER: 346-027-559-602

**EDAC INC** TORONTO, ONTARIO CANADA

THESE DRAWINGS AND SPECIFICATIONS ARE THE PROPERTY OF EDAC INC., AND SHALL NOT BE REPRODUCED, OR COPIED OR USED AS THE BASIS FOR THE MANUFACTURE OR SALE OF APPARATUS WITHOUT WRITTEN PERMISSION.