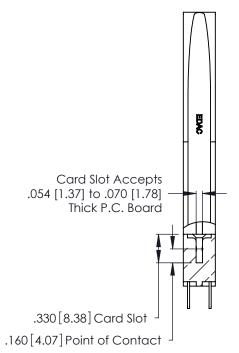

THIS IS A C.A.D. GENERATED DRAWING DO NOT MAKE MANUAL REVISIONS TO MASTER.

ISSUE NUMBER

ORIGINAL

1

**Contact Code 555** 

Contact Code 556

**Contact Code 558** 

**Contact Code 559** 

Contact Code 560

INSULATOR MATERIAL: THERMOPLASTIC POLYESTER, UL 94V-0 CONTACT MATERIAL; COPPER, NICKEL, TIN ALLOY CA-725 CONTACT PLATING: GOLD ON THE MATING AREA, TIN-LEAD

ON THE CONTACT TAILS, NICKEL UNDERPLATE