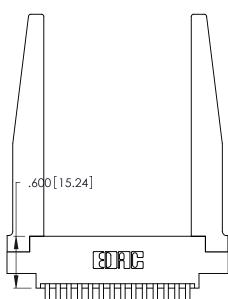

Contact Dimensions: 500-Wire Hole .050x.025 (1.27x0.64) - Tail LG. =.260 (6.60) .125 (3.18) Contact Spacing x .250 (6.35) Row Spacing

.370 [9.4]

INSULATOR MATERIAL: THERMOPLASTIC POLYESTER, UL 94V-0 CONTACT MATERIAL; COPPER, NICKEL, TIN\_ALLOY CA-725

CONTACT PLATING: GOLD ON THE MATING AREA, TIN-LEAD ON THE CONTACT TAILS, NICKEL UNDERPLATE

THIS IS A C.A.D. GENERATED DRAWING DO NOT MAKE MANUAL REVISIONS TO MASTER.

ISSUE NUMBER ORIGINAL 1

346/396 SERIES CARD EDGE CONNECTOR PART NUMBER: 346-028-500-878