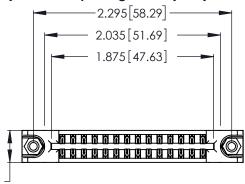

Contact Dimensions: 500-Wire Hole .050x.025 (1.27x0.64) - Tail LG. =.260 (6.60) .125 (3.18) Contact Spacing x .250 (6.35) Row Spacing

.370 [9.4]

INSULATOR MATERIAL: THERMOPLASTIC POLYESTER, UL 94V-0 CONTACT MATERIAL; COPPER, NICKEL, TIN\_ALLOY CA-725

CONTACT PLATING: GOLD ON THE MATING AREA, TIN-LEAD ON THE CONTACT TAILS, NICKEL UNDERPLATE

THIS IS A C.A.D. GENERATED DRAWING DO NOT MAKE MANUAL REVISIONS TO MASTER.

ISSUE NUMBER ORIGINAL 1

346/396 SERIES CARD EDGE CONNECTOR PART NUMBER: 346-028-500-878