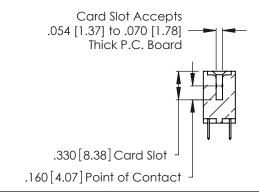

THIS IS A C.A.D. GENERATED DRAWING DO NOT MAKE MANUAL REVISIONS TO MASTER.

ISSUE NUMBER

ORIGINAL

1

**Contact Code 555** 

Contact Code 556

**Contact Code 558** 

**Contact Code 559** 

**Contact Code 560** 

INSULATOR MATERIAL: THERMOPLASTIC POLYESTER, UL 94V-0 CONTACT MATERIAL; COPPER, NICKEL, TIN ALLOY CA-725 CONTACT PLATING: GOLD ON THE MATING AREA, TIN-LEAD

ON THE CONTACT TAILS, NICKEL UNDERPLATE

346/396 SERIES CARD EDGE CONNECTOR CONTACT CODE 555,556,558,559,560 DIMENSIONS

YOUR CONNECTION TO QUALITY & SERVICE

**EDAC INC** TORONTO, ONTARIO CANADA

THESE DRAWINGS AND SPECIFICATIONS ARE THE PROPERTY OF EDAC INC.,AND SHALL NOT BE REPRODUCED, OR COPIED OR USED AS THE BASIS FOR THE MANUFACTURE OR SALE OF APPARATUS WITHOUT WRITTEN PERMISSION.