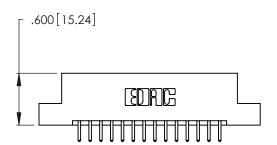

THIS IS A C.A.D. GENERATED DRAWING DO NOT MAKE MANUAL REVISIONS TO MASTER.

| 346/396 SERIES CARD EDGE CONNECTOR |
|------------------------------------|
| PART NUMBER: 346-028-520-208       |

**EDAC INC** TORONTO, ONTARIO CANADA

THESE DRAWINGS AND SPECIFICATIONS ARE THE PROPERTY OF EDAC INC., AND SHALL NOT BE REPRODUCED, OR COPIED OR USED AS THE BASIS FOR THE MANUFACTURE OR SALE OF APPARATUS WITHOUT WRITTEN PERMISSION.

| ACAD REFERENCE NO. |        | 346-ENG-MASTER |           |
|--------------------|--------|----------------|-----------|
| DRAWN:             | J.LEE  | DATE: AF       | PR. 22/09 |
| CHECKED:           |        | DATE:          |           |
| SCALE:             | N.T.S  | SHEET          | OF 2      |
| DRAWING N          | IUMBER |                | ISSUE     |
| 346-ENG-MASTER     |        |                | 1         |