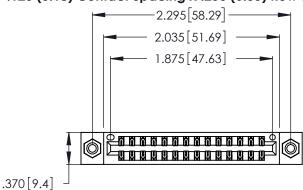

<u>Contact Dimensions:</u>
520-P.C. Tail .030x.018 (0.76x0.46) - Tail LG. = .175 (4.45) .125 (3.18) Contact Spacing x .250 (6.35) Row Spacing

- INSULATOR MATERIAL: THERMOPLASTIC POLYESTER, UL 94V-0 CONTACT MATERIAL; COPPER, NICKEL, TIN\_ALLOY CA-725
- CONTACT PLATING: GOLD ON THE MATING AREA, TIN-LEAD ON THE CONTACT TAILS, NICKEL UNDERPLATE

THIS IS A C.A.D. GENERATED DRAWING DO NOT MAKE MANUAL REVISIONS TO MASTER.

| 346/396 SERIES CARD EDGE CONNECTOR |
|------------------------------------|
| PART NUMBER: 346-028-520-208       |

**EDAC INC** TORONTO, ONTARIO CANADA