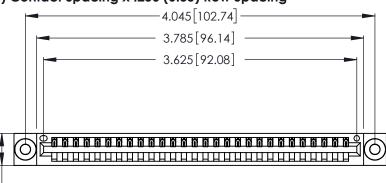

Contact Dimensions: 521-P.C. Tail .025 Sq. (0.64 Sq.) - Tail LG. =.150 (3.81) .125 (3.18) Contact Spacing x .250 (6.35) Row Spacing

.370 [9.4]

Card Slot Accepts .054 [1.37] to .070 [1.78] Thick P.C. Board .330 [8.38] Card Slot

.160 [4.07] Point of Contact

INSULATOR MATERIAL: THERMOPLASTIC POLYESTER, UL 94V-0 CONTACT MATERIAL; COPPER, NICKEL, TIN\_ALLOY CA-725

CONTACT PLATING: GOLD ON THE MATING AREA, TIN-LEAD ON THE CONTACT TAILS, NICKEL UNDERPLATE

346/396 SERIES CARD EDGE CONNECTOR PART NUMBER: 346-028-521-103

YOUR CONNECTION TO QUALITY & SERVICE

**EDAC INC** TORONTO, ONTARIO CANADA

THESE DRAWINGS AND SPECIFICATIONS ARE THE PROPERTY OF EDAC INC.,AND SHALL NOT BE REPRODUCED, OR COPIED OR USED AS THE BASIS FOR THE MANUFACTURE OR SALE OF APPARATUS WITHOUT WRITTEN PERMISSION.