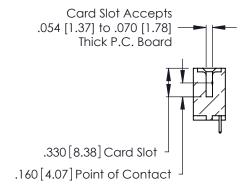

THIS IS A C.A.D. GENERATED DRAWING DO NOT MAKE MANUAL REVISIONS TO MASTER.

ISSUE NUMBER

ORIGINAL

1

**Contact Code 555** 

Contact Code 556

**Contact Code 558** 

**Contact Code 559** 

Contact Code 560

INSULATOR MATERIAL: THERMOPLASTIC POLYESTER, UL 94V-0 CONTACT MATERIAL; COPPER, NICKEL, TIN ALLOY CA-725 CONTACT PLATING: GOLD ON THE MATING AREA, TIN-LEAD ON THE CONTACT TAILS, NICKEL UNDERPLATE