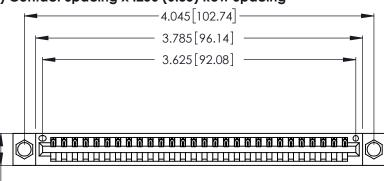

Contact Dimensions: 521-P.C. Tail .025 Sq. (0.64 Sq.) - Tail LG. =.150 (3.81) .125 (3.18) Contact Spacing x .250 (6.35) Row Spacing

.370 [9.4]

THIS IS A C.A.D. GENERATED DRAWING DO NOT MAKE MANUAL REVISIONS TO MASTER.

INSULATOR MATERIAL: THERMOPLASTIC POLYESTER, UL 94V-0 CONTACT MATERIAL; COPPER, NICKEL, TIN ALLOY CA-725

CONTACT PLATING: GOLD ON THE MATING AREA, TIN-LEAD ON THE CONTACT TAILS, NICKEL UNDERPLATE

346/396 SERIES CARD EDGE CONNECTOR PART NUMBER: 346-028-521-104