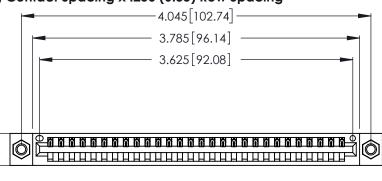

Contact Dimensions: 521-P.C. Tail .025 Sq. (0.64 Sq.) - Tail LG. =.150 (3.81) .125 (3.18) Contact Spacing x .250 (6.35) Row Spacing

.370 [9.4]

THIS IS A C.A.D. GENERATED DRAWING DO NOT MAKE MANUAL REVISIONS TO MASTER.

INSULATOR MATERIAL: THERMOPLASTIC POLYESTER, UL 94V-0 CONTACT MATERIAL; COPPER, NICKEL, TIN ALLOY CA-725

CONTACT PLATING: GOLD ON THE MATING AREA, TIN-LEAD ON THE CONTACT TAILS, NICKEL UNDERPLATE

346/396 SERIES CARD EDGE CONNECTOR PART NUMBER: 346-028-521-107