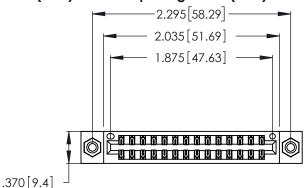

Contact Dimensions: 521-P.C. Tail .025 Sq. (0.64 Sq.) - Tail LG. =.150 (3.81) .125 (3.18) Contact Spacing x .250 (6.35) Row Spacing

- INSULATOR MATERIAL: THERMOPLASTIC POLYESTER, UL 94V-0 CONTACT MATERIAL; COPPER, NICKEL, TIN ALLOY CA-725
- CONTACT PLATING: GOLD ON THE MATING AREA, TIN-LEAD ON THE CONTACT TAILS, NICKEL UNDERPLATE

THIS IS A C.A.D. GENERATED DRAWING DO NOT MAKE MANUAL REVISIONS TO MASTER.

346/396 SERIES CARD EDGE CONNECTOR PART NUMBER: 346-028-521-208

**EDAC INC** TORONTO, ONTARIO CANADA

THESE DRAWINGS AND SPECIFICATIONS ARE THE PROPERTY OF EDAC INC.,AND SHALL NOT BE REPRODUCED, OR COPIED OR USED AS THE BASIS FOR THE MANUFACTURE OR SALE OF APPARATUS WITHOUT WRITTEN PERMISSION.