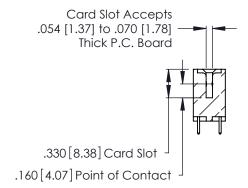

THIS IS A C.A.D. GENERATED DRAWING DO NOT MAKE MANUAL REVISIONS TO MASTER.

ISSUE NUMBER

ORIGINAL

1

**Contact Code 555** 

Contact Code 556

**Contact Code 558** 

**Contact Code 559** 

Contact Code 560

INSULATOR MATERIAL: THERMOPLASTIC POLYESTER, UL 94V-0 CONTACT MATERIAL; COPPER, NICKEL, TIN ALLOY CA-725 CONTACT PLATING: GOLD ON THE MATING AREA, TIN-LEAD

ON THE CONTACT TAILS, NICKEL UNDERPLATE