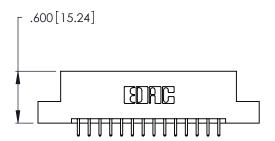

THIS IS A C.A.D. GENERATED DRAWING DO NOT MAKE MANUAL REVISIONS TO MASTER.

346/396 SERIES CARD EDGE CONNECTOR PART NUMBER: 346-028-521-208

**EDAC INC** TORONTO, ONTARIO CANADA

THESE DRAWINGS AND SPECIFICATIONS ARE THE PROPERTY OF EDAC INC.,AND SHALL NOT BE REPRODUCED, OR COPIED OR USED AS THE BASIS FOR THE MANUFACTURE OR SALE OF APPARATUS WITHOUT WRITTEN PERMISSION.

346/396 SERIES CARD EDGE CONNECTOR CONTACT CODE 555,556,558,559,560 DIMENSIONS

YOUR CONNECTION TO QUALITY & SERVICE

**EDAC INC** TORONTO, ONTARIO CANADA

THESE DRAWINGS AND SPECIFICATIONS ARE THE PROPERTY OF EDAC INC.,AND SHALL NOT BE REPRODUCED, OR COPIED OR USED AS THE BASIS FOR THE MANUFACTURE OR SALE OF APPARATUS WITHOUT WRITTEN PERMISSION.