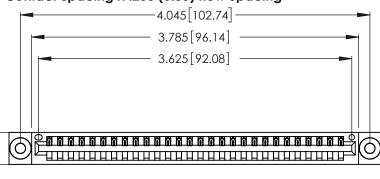

Contact Dimensions: 521-P.C. Tail .025 Sq. (0.64 Sq.) - Tail LG. =.150 (3.81) .125 (3.18) Contact Spacing x .250 (6.35) Row Spacing

.370 [9.4]

THIS IS A C.A.D. GENERATED DRAWING DO NOT MAKE MANUAL REVISIONS TO MASTER.

Card Slot Accepts .054 [1.37] to .070 [1.78] Thick P.C. Board .330 [8.38] Card Slot .160 [4.07] Point of Contact

- INSULATOR MATERIAL: THERMOPLASTIC POLYESTER, UL 94V-0 CONTACT MATERIAL; COPPER, NICKEL, TIN ALLOY CA-725
- CONTACT PLATING: GOLD ON THE MATING AREA, TIN-LEAD ON THE CONTACT TAILS, NICKEL UNDERPLATE

| 346/396 SERIES CARD EDGE CONNECTOR |
|------------------------------------|
| PART NUMBER: 346-028-521-603       |

**EDAC INC** TORONTO, ONTARIO CANADA

THESE DRAWINGS AND SPECIFICATIONS ARE THE PROPERTY OF EDAC INC.,AND SHALL NOT BE REPRODUCED, OR COPIED OR USED AS THE BASIS FOR THE MANUFACTURE OR SALE OF APPARATUS WITHOUT WRITTEN PERMISSION.