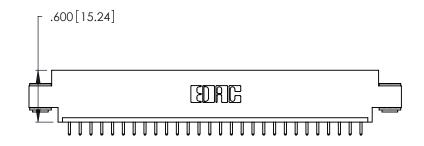

Contact Dimensions: 521-P.C. Tail .025 Sq. (0.64 Sq.) - Tail LG. =.150 (3.81) .125 (3.18) Contact Spacing x .250 (6.35) Row Spacing

.370 [9.4]

THIS IS A C.A.D. GENERATED DRAWING DO NOT MAKE MANUAL REVISIONS TO MASTER.

Card Slot Accepts .054 [1.37] to .070 [1.78] Thick P.C. Board .330 [8.38] Card Slot .160 [4.07] Point of Contact

- INSULATOR MATERIAL: THERMOPLASTIC POLYESTER, UL 94V-0 CONTACT MATERIAL; COPPER, NICKEL, TIN ALLOY CA-725
- CONTACT PLATING: GOLD ON THE MATING AREA, TIN-LEAD ON THE CONTACT TAILS, NICKEL UNDERPLATE

346/396 SERIES CARD EDGE CONNECTOR CONTACT CODE 555,556,558,559,560 DIMENSIONS

YOUR CONNECTION TO QUALITY & SERVICE

**EDAC INC** TORONTO, ONTARIO CANADA

THESE DRAWINGS AND SPECIFICATIONS ARE THE PROPERTY OF EDAC INC.,AND SHALL NOT BE REPRODUCED, OR COPIED OR USED AS THE BASIS FOR THE MANUFACTURE OR SALE OF APPARATUS WITHOUT WRITTEN PERMISSION.