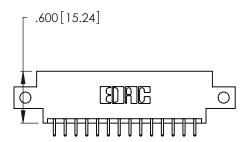

THIS IS A C.A.D. GENERATED DRAWING DO NOT MAKE MANUAL REVISIONS TO MASTER.

1

| 346/396 SERIES CARD EDGE CONNECTOR |
|------------------------------------|
| PART NUMBER: 346-028-521-812       |

**EDAC INC** TORONTO, ONTARIO CANADA

THESE DRAWINGS AND SPECIFICATIONS ARE THE PROPERTY OF EDAC INC.,AND SHALL NOT BE REPRODUCED, OR COPIED OR USED AS THE BASIS FOR THE MANUFACTURE OR SALE OF APPARATUS WITHOUT WRITTEN PERMISSION.

| ACAD REFERENCE NO. |             | 346-ENG-MASTER |           |
|--------------------|-------------|----------------|-----------|
| DRAWN:             | J.LEE       | DATE: AF       | PR. 22/09 |
| CHECKED:           |             | DATE:          |           |
| SCALE:             | N.T.S       | SHEET          | OF 2      |
| DRAWING NUMBER     |             |                | ISSUE     |
| 346                | -ENG-MASTER |                | 1         |