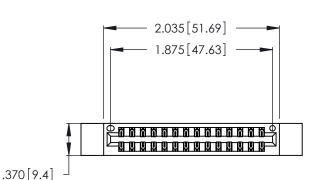

<u>Contact Dimensions:</u>
521-P.C. Tail .025 Sq. (0.64 Sq.) - Tail LG. =.150 (3.81)
.125 (3.18) Contact Spacing x .250 (6.35) Row Spacing

- INSULATOR MATERIAL: THERMOPLASTIC POLYESTER, UL 94V-0 CONTACT MATERIAL; COPPER, NICKEL, TIN ALLOY CA-725
- CONTACT PLATING: GOLD ON THE MATING AREA, TIN-LEAD ON THE CONTACT TAILS, NICKEL UNDERPLATE

THIS IS A C.A.D. GENERATED DRAWING DO NOT MAKE MANUAL REVISIONS TO MASTER.

1

| 346/396 SERIES CARD EDGE CONNECTOR |
|------------------------------------|
| PART NUMBER: 346-028-521-812       |

**EDAC INC** TORONTO, ONTARIO CANADA