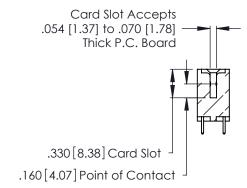

**Contact Code 560** 

INSULATOR MATERIAL: THERMOPLASTIC POLYESTER, UL 94V-0 CONTACT MATERIAL; COPPER, NICKEL, TIN ALLOY CA-725 CONTACT PLATING: GOLD ON THE MATING AREA, TIN-LEAD

ON THE CONTACT TAILS, NICKEL UNDERPLATE

346/396 SERIES CARD EDGE CONNECTOR CONTACT CODE 555,556,558,559,560 DIMENSIONS

YOUR CONNECTION TO QUALITY & SERVICE

**EDAC INC** TORONTO, ONTARIO CANADA

THESE DRAWINGS AND SPECIFICATIONS ARE THE PROPERTY OF EDAC INC.,AND SHALL NOT BE REPRODUCED, OR COPIED OR USED AS THE BASIS FOR THE MANUFACTURE OR SALE OF APPARATUS WITHOUT WRITTEN PERMISSION.