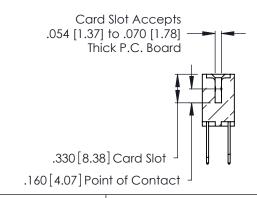

Contact Code 560

INSULATOR MATERIAL: THERMOPLASTIC POLYESTER, UL 94V-0 CONTACT MATERIAL; COPPER, NICKEL, TIN ALLOY CA-725 CONTACT PLATING: GOLD ON THE MATING AREA, TIN-LEAD

ON THE CONTACT TAILS, NICKEL UNDERPLATE

346/396 SERIES CARD EDGE CONNECTOR CONTACT CODE 555,556,558,559,560 DIMENSIONS

YOUR CONNECTION TO QUALITY & SERVICE

**EDAC INC** TORONTO, ONTARIO CANADA

THESE DRAWINGS AND SPECIFICATIONS ARE THE PROPERTY OF EDAC INC.,AND SHALL NOT BE REPRODUCED, OR COPIED OR USED AS THE BASIS FOR THE MANUFACTURE OR SALE OF APPARATUS WITHOUT WRITTEN PERMISSION.