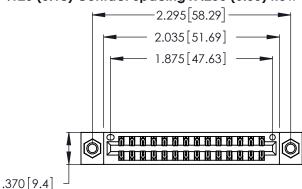

<u>Contact Dimensions:</u> 522-P.C. Tail .025 Sq. (0.64 Sq.) - Tail LG. =.440 (11.18) .125 (3.18) Contact Spacing x .250 (6.35) Row Spacing

- INSULATOR MATERIAL: THERMOPLASTIC POLYESTER, UL 94V-0 CONTACT MATERIAL; COPPER, NICKEL, TIN ALLOY CA-725
- CONTACT PLATING: GOLD ON THE MATING AREA, TIN-LEAD ON THE CONTACT TAILS, NICKEL UNDERPLATE

THIS IS A C.A.D. GENERATED DRAWING DO NOT MAKE MANUAL REVISIONS TO MASTER.

1

| 346/396 SERIES CARD EDGE CONNECTOR |
|------------------------------------|
| PART NUMBER: 346-028-522-807       |

**EDAC INC** TORONTO, ONTARIO CANADA