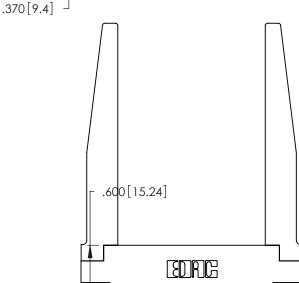

THIS IS A C.A.D. GENERATED DRAWING DO NOT MAKE MANUAL REVISIONS TO MASTER.

ISSUE NUMBER

ORIGINAL

1

**Contact Code 555** 

Contact Code 556

**Contact Code 558** 

**Contact Code 559** 

**Contact Code 560** 

INSULATOR MATERIAL: THERMOPLASTIC POLYESTER, UL 94V-0 CONTACT MATERIAL; COPPER, NICKEL, TIN ALLOY CA-725 CONTACT PLATING: GOLD ON THE MATING AREA, TIN-LEAD

ON THE CONTACT TAILS, NICKEL UNDERPLATE

346/396 SERIES CARD EDGE CONNECTOR CONTACT CODE 555,556,558,559,560 DIMENSIONS

YOUR CONNECTION TO QUALITY & SERVICE

**EDAC INC** TORONTO, ONTARIO CANADA

THESE DRAWINGS AND SPECIFICATIONS ARE THE PROPERTY OF EDAC INC.,AND SHALL NOT BE REPRODUCED, OR COPIED OR USED AS THE BASIS FOR THE MANUFACTURE OR SALE OF APPARATUS WITHOUT WRITTEN PERMISSION.