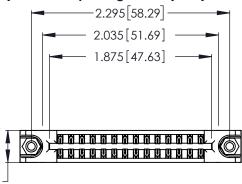

<u>Contact Dimensions:</u>
522-P.C. Tail .025 Sq. (0.64 Sq.) - Tail LG. = .440 (11.18)
.125 (3.18) Contact Spacing x .250 (6.35) Row Spacing

- INSULATOR MATERIAL: THERMOPLASTIC POLYESTER, UL 94V-0 CONTACT MATERIAL; COPPER, NICKEL, TIN\_ALLOY CA-725
- CONTACT PLATING: GOLD ON THE MATING AREA, TIN-LEAD ON THE CONTACT TAILS, NICKEL UNDERPLATE

THIS IS A C.A.D. GENERATED DRAWING DO NOT MAKE MANUAL REVISIONS TO MASTER.

1

346/396 SERIES CARD EDGE CONNECTOR PART NUMBER: 346-028-522-878

**EDAC INC** TORONTO, ONTARIO CANADA

THESE DRAWINGS AND SPECIFICATIONS ARE THE PROPERTY OF EDAC INC.,AND SHALL NOT BE REPRODUCED, OR COPIED OR USED AS THE BASIS FOR THE MANUFACTURE OR SALE OF APPARATUS WITHOUT WRITTEN PERMISSION.