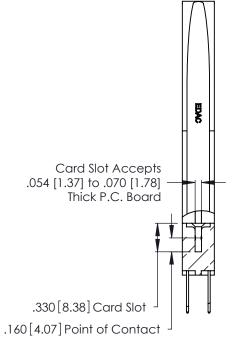

THIS IS A C.A.D. GENERATED DRAWING DO NOT MAKE MANUAL REVISIONS TO MASTER.

ISSUE NUMBER

ORIGINAL

1

**Contact Code 555** 

Contact Code 556

**Contact Code 558** 

**Contact Code 559** 

**Contact Code 560** 

INSULATOR MATERIAL: THERMOPLASTIC POLYESTER, UL 94V-0 CONTACT MATERIAL; COPPER, NICKEL, TIN ALLOY CA-725 CONTACT PLATING: GOLD ON THE MATING AREA, TIN-LEAD

ON THE CONTACT TAILS, NICKEL UNDERPLATE

346/396 SERIES CARD EDGE CONNECTOR CONTACT CODE 555,556,558,559,560 DIMENSIONS

YOUR CONNECTION TO QUALITY & SERVICE

**EDAC INC** TORONTO, ONTARIO CANADA

THESE DRAWINGS AND SPECIFICATIONS ARE THE PROPERTY OF EDAC INC.,AND SHALL NOT BE REPRODUCED, OR COPIED OR USED AS THE BASIS FOR THE MANUFACTURE OR SALE OF APPARATUS WITHOUT WRITTEN PERMISSION.