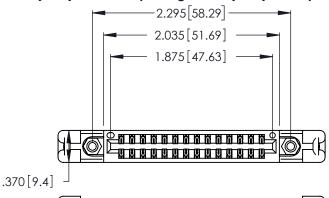

<u>Contact Dimensions:</u>
526-P.C. Tail .018 Sq. (0.46 Sq.) - Tail LG. =.350 (8.89)
.125 (3.18) Contact Spacing x .250 (6.35) Row Spacing

- INSULATOR MATERIAL: THERMOPLASTIC POLYESTER, UL 94V-0 CONTACT MATERIAL; COPPER, NICKEL, TIN\_ALLOY CA-725
- CONTACT PLATING: GOLD ON THE MATING AREA, TIN-LEAD ON THE CONTACT TAILS, NICKEL UNDERPLATE

THIS IS A C.A.D. GENERATED DRAWING DO NOT MAKE MANUAL REVISIONS TO MASTER.

ISSUE NUMBER ORIGINAL

1

346/396 SERIES CARD EDGE CONNECTOR PART NUMBER: 346-028-526-858

**EDAC INC** TORONTO, ONTARIO CANADA

THESE DRAWINGS AND SPECIFICATIONS ARE THE PROPERTY OF EDAC INC.,AND SHALL NOT BE REPRODUCED, OR COPIED OR USED AS THE BASIS FOR THE MANUFACTURE OR SALE OF APPARATUS WITHOUT WRITTEN PERMISSION.