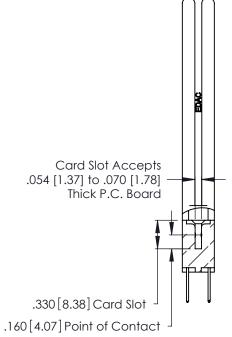

THIS IS A C.A.D. GENERATED DRAWING DO NOT MAKE MANUAL REVISIONS TO MASTER.

ISSUE NUMBER

ORIGINAL

1

**Contact Code 555** 

Contact Code 556

**Contact Code 558** 

**Contact Code 559** 

**Contact Code 560** 

INSULATOR MATERIAL: THERMOPLASTIC POLYESTER, UL 94V-0 CONTACT MATERIAL; COPPER, NICKEL, TIN ALLOY CA-725 CONTACT PLATING: GOLD ON THE MATING AREA, TIN-LEAD

ON THE CONTACT TAILS, NICKEL UNDERPLATE

346/396 SERIES CARD EDGE CONNECTOR CONTACT CODE 555,556,558,559,560 DIMENSIONS

YOUR CONNECTION TO QUALITY & SERVICE

**EDAC INC** TORONTO, ONTARIO CANADA

THESE DRAWINGS AND SPECIFICATIONS ARE THE PROPERTY OF EDAC INC.,AND SHALL NOT BE REPRODUCED, OR COPIED OR USED AS THE BASIS FOR THE MANUFACTURE OR SALE OF APPARATUS WITHOUT WRITTEN PERMISSION.