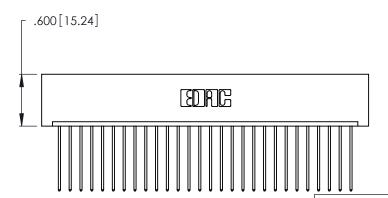

<u>Contact Dimensions:</u>
541-Wire Wrap .025 Sq. (0.64 Sq.) - Tail LG. =.750 (19.05)
.125 (3.18) Contact Spacing x .250 (6.35) Row Spacing

THIS IS A C.A.D. GENERATED DRAWING DO NOT MAKE MANUAL REVISIONS TO MASTER.

ISSUE NUMBER ORIGINAL 1

Card Slot Accepts .054 [1.37] to .070 [1.78] Thick P.C. Board .330 [8.38] Card Slot .160 [4.07] Point of Contact

INSULATOR MATERIAL: THERMOPLASTIC POLYESTER, UL 94V-0 CONTACT MATERIAL; COPPER, NICKEL, TIN\_ALLOY CA-725