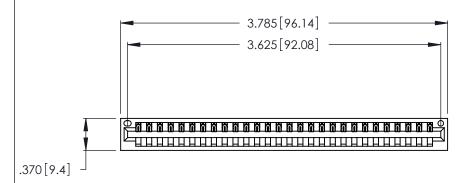

ISSUE NUMBER ORIGINAL 1

Card Slot Accepts .054 [1.37] to .070 [1.78] Thick P.C. Board .330 [8.38] Card Slot .160 [4.07] Point of Contact

INSULATOR MATERIAL: THERMOPLASTIC POLYESTER, UL 94V-0 CONTACT MATERIAL; COPPER, NICKEL, TIN\_ALLOY CA-725

CONTACT PLATING: GOLD ON THE MATING AREA, TIN-LEAD ON THE CONTACT TAILS, NICKEL UNDERPLATE

346/396 SERIES CARD EDGE CONNECTOR PART NUMBER: 346-028-541-101

YOUR CONNECTION TO QUALITY & SERVICE

**EDAC INC** TORONTO, ONTARIO CANADA