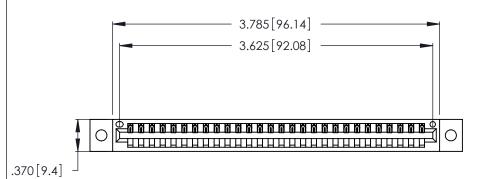

346/396 SERIES CARD EDGE CONNECTOR PART NUMBER: 346-028-541-602

**EDAC INC** TORONTO, ONTARIO CANADA

THESE DRAWINGS AND SPECIFICATIONS ARE THE PROPERTY OF EDAC INC.,AND SHALL NOT BE REPRODUCED, OR COPIED OR USED AS THE BASIS FOR THE MANUFACTURE OR SALE OF APPARATUS WITHOUT WRITTEN PERMISSION.

<u>Contact Dimensions:</u>
541-Wire Wrap .025 Sq. (0.64 Sq.) - Tail LG. =.750 (19.05)
.125 (3.18) Contact Spacing x .250 (6.35) Row Spacing

THIS IS A C.A.D. GENERATED DRAWING DO NOT MAKE MANUAL REVISIONS TO MASTER.

1

Card Slot Accepts .054 [1.37] to .070 [1.78] Thick P.C. Board .330 [8.38] Card Slot .160 [4.07] Point of Contact

- INSULATOR MATERIAL: THERMOPLASTIC POLYESTER, UL 94V-0 CONTACT MATERIAL; COPPER, NICKEL, TIN\_ALLOY CA-725
- CONTACT PLATING: GOLD ON THE MATING AREA, TIN-LEAD ON THE CONTACT TAILS, NICKEL UNDERPLATE