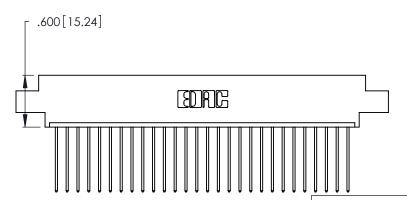

346/396 SERIES CARD EDGE CONNECTOR CONTACT CODE 555,556,558,559,560 DIMENSIONS

YOUR CONNECTION TO QUALITY & SERVICE

**EDAC INC** TORONTO, ONTARIO CANADA

THESE DRAWINGS AND SPECIFICATIONS ARE THE PROPERTY OF EDAC INC.,AND SHALL NOT BE REPRODUCED, OR COPIED OR USED AS THE BASIS FOR THE MANUFACTURE OR SALE OF APPARATUS WITHOUT WRITTEN PERMISSION.

**Contact Code 560** 

INSULATOR MATERIAL: THERMOPLASTIC POLYESTER, UL 94V-0 CONTACT MATERIAL; COPPER, NICKEL, TIN ALLOY CA-725 CONTACT PLATING: GOLD ON THE MATING AREA, TIN-LEAD ON THE CONTACT TAILS, NICKEL UNDERPLATE