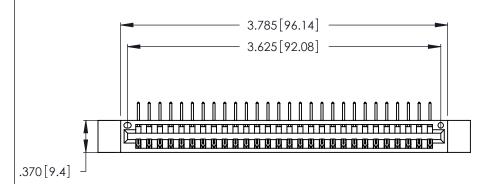

Contact Dimensions:
558-90 Degree Bend (Code 541 Contacts)
See Sheet 2 for Contact Code 555, 556, 558, 559, 560 Dimensions

THIS IS A C.A.D. GENERATED DRAWING DO NOT MAKE MANUAL REVISIONS TO MASTER.

Card Slot Accepts .054 [1.37] to .070 [1.78] Thick P.C. Board .330 [8.38] Card Slot .160 [4.07] Point of Contact

INSULATOR MATERIAL: THERMOPLASTIC POLYESTER, UL 94V-0 CONTACT MATERIAL; COPPER, NICKEL, TIN ALLOY CA-725

CONTACT PLATING: GOLD ON THE MATING AREA, TIN-LEAD ON THE CONTACT TAILS, NICKEL UNDERPLATE

| 346/396 SERIES CARD EDGE CONNECTOR |
|------------------------------------|
| PART NUMBER: 346-028-558-112       |