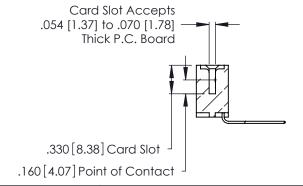

Contact Dimensions:
559-90 Degree Bend (Code 541 Contacts)
See Sheet 2 for Contact Code 555, 556, 558, 559, 560 Dimensions

.370 [9.4]

.600 [15.24]

THIS IS A C.A.D. GENERATED DRAWING DO NOT MAKE MANUAL REVISIONS TO MASTER.