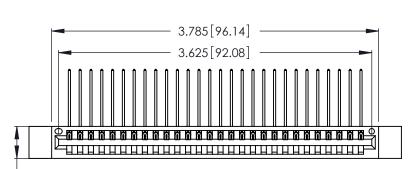

INSULATOR MATERIAL: THERMOPLASTIC POLYESTER, UL 94V-0 CONTACT MATERIAL; COPPER, NICKEL, TIN ALLOY CA-725

CONTACT PLATING: GOLD ON THE MATING AREA, TIN-LEAD ON THE CONTACT TAILS, NICKEL UNDERPLATE

| 346/396 SERIES | CARD EDGE CONNECTOR |
|----------------|---------------------|
| PART NUMBER:   | 346-028-559-112     |