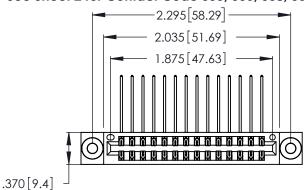

Contact Dimensions:
559-90 Degree Bend (Code 541 Contacts)
See Sheet 2 for Contact Code 555, 556, 558, 559, 560 Dimensions

- INSULATOR MATERIAL: THERMOPLASTIC POLYESTER, UL 94V-0 CONTACT MATERIAL; COPPER, NICKEL, TIN ALLOY CA-725
- CONTACT PLATING: GOLD ON THE MATING AREA, TIN-LEAD ON THE CONTACT TAILS, NICKEL UNDERPLATE

THIS IS A C.A.D. GENERATED DRAWING DO NOT MAKE MANUAL REVISIONS TO MASTER.

346/396 SERIES CARD EDGE CONNECTOR PART NUMBER: 346-028-559-203

**EDAC INC** TORONTO, ONTARIO CANADA

THESE DRAWINGS AND SPECIFICATIONS ARE THE PROPERTY OF EDAC INC., AND SHALL NOT BE REPRODUCED, OR COPIED OR USED AS THE BASIS FOR THE MANUFACTURE OR SALE OF APPARATUS WITHOUT WRITTEN PERMISSION.