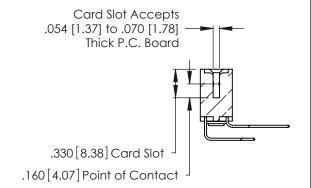

Contact Code 560

INSULATOR MATERIAL: THERMOPLASTIC POLYESTER, UL 94V-0 CONTACT MATERIAL; COPPER, NICKEL, TIN ALLOY CA-725 CONTACT PLATING: GOLD ON THE MATING AREA, TIN-LEAD

ON THE CONTACT TAILS, NICKEL UNDERPLATE

346/396 SERIES CARD EDGE CONNECTOR CONTACT CODE 555,556,558,559,560 DIMENSIONS

YOUR CONNECTION TO QUALITY & SERVICE

**EDAC INC** TORONTO, ONTARIO CANADA

THESE DRAWINGS AND SPECIFICATIONS ARE THE PROPERTY OF EDAC INC.,AND SHALL NOT BE REPRODUCED, OR COPIED OR USED AS THE BASIS FOR THE MANUFACTURE OR SALE OF APPARATUS WITHOUT WRITTEN PERMISSION.