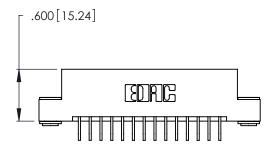

THIS IS A C.A.D. GENERATED DRAWING DO NOT MAKE MANUAL REVISIONS TO MASTER.

346/396 SERIES CARD EDGE CONNECTOR PART NUMBER: 346-028-559-203

**EDAC INC** TORONTO, ONTARIO CANADA

THESE DRAWINGS AND SPECIFICATIONS ARE THE PROPERTY OF EDAC INC., AND SHALL NOT BE REPRODUCED, OR COPIED OR USED AS THE BASIS FOR THE MANUFACTURE OR SALE OF APPARATUS WITHOUT WRITTEN PERMISSION.