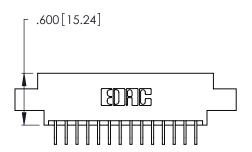

THIS IS A C.A.D. GENERATED DRAWING DO NOT MAKE MANUAL REVISIONS TO MASTER.

| 346/396 SERIES CARD EDGE CONNECTOR |
|------------------------------------|
| PART NUMBER: 346-028-559-808       |

**EDAC INC** TORONTO, ONTARIO CANADA

THESE DRAWINGS AND SPECIFICATIONS ARE THE PROPERTY OF EDAC INC.,AND SHALL NOT BE REPRODUCED, OR COPIED OR USED AS THE BASIS FOR THE MANUFACTURE OR SALE OF APPARATUS WITHOUT WRITTEN PERMISSION.

| ACAD REFERENCE NO. |             | 346-ENG-MASTER |           |
|--------------------|-------------|----------------|-----------|
| DRAWN:             | J.LEE       | DATE: AF       | PR. 22/09 |
| CHECKED:           |             | DATE:          |           |
| SCALE:             | N.T.S       | SHEET          | OF 2      |
| DRAWING N          | IUMBER      |                | ISSUE     |
| 346                | -ENG-MASTER |                | 1         |
|                    |             |                |           |