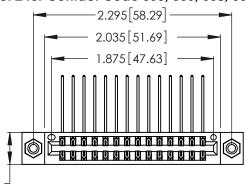

THIS IS A C.A.D. GENERATED DRAWING DO NOT MAKE MANUAL REVISIONS TO MASTER.

| 346/396 SERIES CARD EDGE CONNECTOR |
|------------------------------------|
| PART NUMBER: 346-028-559-808       |

**EDAC INC** TORONTO, ONTARIO CANADA

THESE DRAWINGS AND SPECIFICATIONS ARE THE PROPERTY OF EDAC INC.,AND SHALL NOT BE REPRODUCED, OR COPIED OR USED AS THE BASIS FOR THE MANUFACTURE OR SALE OF APPARATUS WITHOUT WRITTEN PERMISSION.

| ACAD REFERENCE NO. |             | 346-ENG-MASTER |           |
|--------------------|-------------|----------------|-----------|
| DRAWN:             | J.LEE       | DATE: AF       | PR. 22/09 |
| CHECKED:           |             | DATE:          |           |
| SCALE:             | N.T.S       | SHEET          | OF 2      |
| DRAWING N          | IUMBER      |                | ISSUE     |
| 346                | -ENG-MASTER |                | 1         |
|                    |             |                |           |