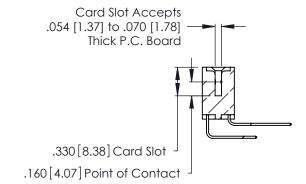

Contact Dimensions:
559-90 Degree Bend (Code 541 Contacts)
See Sheet 2 for Contact Code 555, 556, 558, 559, 560 Dimensions

.370 [9.4]

- INSULATOR MATERIAL: THERMOPLASTIC POLYESTER, UL 94V-0 CONTACT MATERIAL; COPPER, NICKEL, TIN ALLOY CA-725
- CONTACT PLATING: GOLD ON THE MATING AREA, TIN-LEAD ON THE CONTACT TAILS, NICKEL UNDERPLATE

THIS IS A C.A.D. GENERATED DRAWING DO NOT MAKE MANUAL REVISIONS TO MASTER.

ISSUE NUMBER

ORIGINAL

1

**Contact Code 555** 

Contact Code 556

**Contact Code 558** 

**Contact Code 559** 

**Contact Code 560** 

INSULATOR MATERIAL: THERMOPLASTIC POLYESTER, UL 94V-0 CONTACT MATERIAL; COPPER, NICKEL, TIN ALLOY CA-725 CONTACT PLATING: GOLD ON THE MATING AREA, TIN-LEAD

ON THE CONTACT TAILS, NICKEL UNDERPLATE