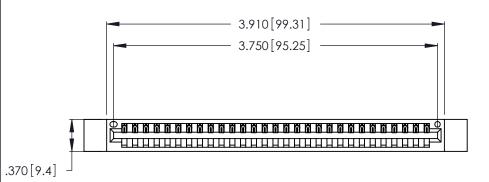

Card Slot Accepts .054 [1.37] to .070 [1.78] Thick P.C. Board .330 [8.38] Card Slot .160 [4.07] Point of Contact

- INSULATOR MATERIAL: THERMOPLASTIC POLYESTER, UL 94V-0 CONTACT MATERIAL; COPPER, NICKEL, TIN\_ALLOY CA-725
- CONTACT PLATING: GOLD ON THE MATING AREA, TIN-LEAD ON THE CONTACT TAILS, NICKEL UNDERPLATE