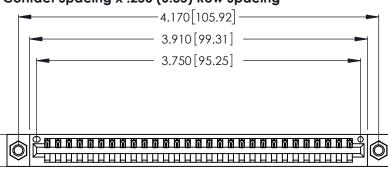

<u>Contact Dimensions:</u>
520-P.C. Tail .030x.018 (0.76x0.46) - Tail LG. = .175 (4.45) .125 (3.18) Contact Spacing x .250 (6.35) Row Spacing

.370 [9.4]

.600 [15.24] 

THIS IS A C.A.D. GENERATED DRAWING DO NOT MAKE MANUAL REVISIONS TO MASTER.

ISSUE NUMBER ORIGINAL 1

Card Slot Accepts .054 [1.37] to .070 [1.78] Thick P.C. Board .330 [8.38] Card Slot .160 [4.07] Point of Contact

INSULATOR MATERIAL: THERMOPLASTIC POLYESTER, UL 94V-0 CONTACT MATERIAL; COPPER, NICKEL, TIN ALLOY CA-725

CONTACT PLATING: GOLD ON THE MATING AREA, TIN-LEAD ON THE CONTACT TAILS, NICKEL UNDERPLATE

346/396 SERIES CARD EDGE CONNECTOR PART NUMBER: 346-029-520-107

**EDAC INC** TORONTO, ONTARIO CANADA

THESE DRAWINGS AND SPECIFICATIONS ARE THE PROPERTY OF EDAC INC.,AND SHALL NOT BE REPRODUCED, OR COPIED OR USED AS THE BASIS FOR THE MANUFACTURE OR SALE OF APPARATUS WITHOUT WRITTEN PERMISSION.

|  | ACAD REFERENCE NO. |       | 346-ENG-MASTER   |      |
|--|--------------------|-------|------------------|------|
|  | DRAWN:             | J.LEE | DATE: APR. 22/09 |      |
|  | CHECKED:           |       | DATE:            |      |
|  | SCALE:             | N.T.S | SHEET            | OF 2 |
|  | DRAWING NUMBER     |       | ISSUE            |      |
|  | 346-ENG-MASTER     |       |                  | 1    |