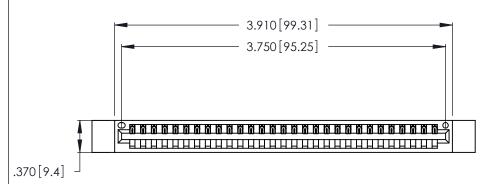

<u>Contact Dimensions:</u>
520-P.C. Tail .030x.018 (0.76x0.46) - Tail LG. = .175 (4.45)
.125 (3.18) Contact Spacing x .250 (6.35) Row Spacing

THIS IS A C.A.D. GENERATED DRAWING DO NOT MAKE MANUAL REVISIONS TO MASTER.

1

INSULATOR MATERIAL: THERMOPLASTIC POLYESTER, UL 94V-0 CONTACT MATERIAL; COPPER, NICKEL, TIN ALLOY CA-725

CONTACT PLATING: GOLD ON THE MATING AREA, TIN-LEAD ON THE CONTACT TAILS, NICKEL UNDERPLATE

346/396 SERIES CARD EDGE CONNECTOR PART NUMBER: 346-029-520-112