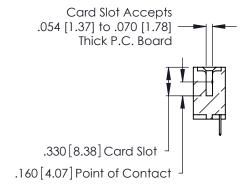

<u>Contact Dimensions:</u>
520-P.C. Tail .030x.018 (0.76x0.46) - Tail LG. = .175 (4.45)
.125 (3.18) Contact Spacing x .250 (6.35) Row Spacing

THIS IS A C.A.D. GENERATED DRAWING DO NOT MAKE MANUAL REVISIONS TO MASTER.

1

INSULATOR MATERIAL: THERMOPLASTIC POLYESTER, UL 94V-0 CONTACT MATERIAL; COPPER, NICKEL, TIN ALLOY CA-725

CONTACT PLATING: GOLD ON THE MATING AREA, TIN-LEAD ON THE CONTACT TAILS, NICKEL UNDERPLATE

346/396 SERIES CARD EDGE CONNECTOR PART NUMBER: 346-029-520-112