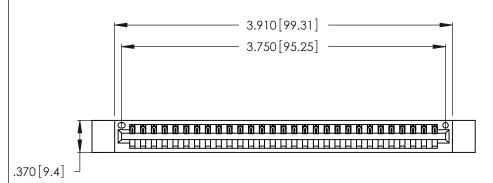

<u>Contact Dimensions:</u>
522-P.C. Tail .025 Sq. (0.64 Sq.) - Tail LG. =.440 (11.18)
.125 (3.18) Contact Spacing x .250 (6.35) Row Spacing

THIS IS A C.A.D. GENERATED DRAWING DO NOT MAKE MANUAL REVISIONS TO MASTER.

- INSULATOR MATERIAL: THERMOPLASTIC POLYESTER, UL 94V-0 CONTACT MATERIAL; COPPER, NICKEL, TIN ALLOY CA-725
- CONTACT PLATING: GOLD ON THE MATING AREA, TIN-LEAD ON THE CONTACT TAILS, NICKEL UNDERPLATE

| 346/396 SERIES CARD EDGE CONNECTOR |
|------------------------------------|
| PART NUMBER: 346-029-522-612       |

| ACAD REFERENCE NO. |        | 346-ENG-MASTER   |
|--------------------|--------|------------------|
| DRAWN:             | J.LEE  | DATE: APR. 22/09 |
| CHECKED:           |        | DATE:            |
| SCALE:             | N.T.S  | SHEET 1 OF 2     |
| DRAWING I          | NUMBER | ISSUE            |
| 346                | 1 1    |                  |