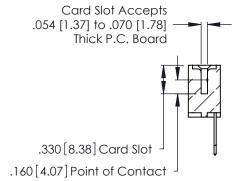

Contact Code 560

INSULATOR MATERIAL: THERMOPLASTIC POLYESTER, UL 94V-0 CONTACT MATERIAL; COPPER, NICKEL, TIN ALLOY CA-725 CONTACT PLATING: GOLD ON THE MATING AREA, TIN-LEAD

ON THE CONTACT TAILS, NICKEL UNDERPLATE

346/396 SERIES CARD EDGE CONNECTOR CONTACT CODE 555,556,558,559,560 DIMENSIONS

YOUR CONNECTION TO QUALITY & SERVICE

**EDAC INC** TORONTO, ONTARIO CANADA

THESE DRAWINGS AND SPECIFICATIONS ARE THE PROPERTY OF EDAC INC.,AND SHALL NOT BE REPRODUCED, OR COPIED OR USED AS THE BASIS FOR THE MANUFACTURE OR SALE OF APPARATUS WITHOUT WRITTEN PERMISSION.

|  | ACAD REFERENCE NO. | 346-ENG-MASTER   |
|--|--------------------|------------------|
|  | DRAWN: J.LEE       | DATE: APR. 22/09 |
|  | CHECKED:           | DATE:            |
|  | SCALE: 1:1         | SHEET 2 OF 2     |
|  | DRAWING NUMBER     | ISSUE            |
|  | 346-ENG-MASTER     | 1                |