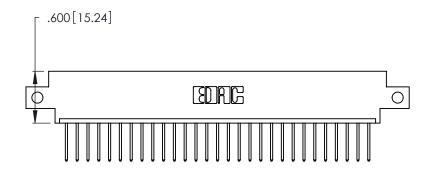

<u>Contact Dimensions:</u>
522-P.C. Tail .025 Sq. (0.64 Sq.) - Tail LG. =.440 (11.18)
.125 (3.18) Contact Spacing x .250 (6.35) Row Spacing

THIS IS A C.A.D. GENERATED DRAWING DO NOT MAKE MANUAL REVISIONS TO MASTER.

- INSULATOR MATERIAL: THERMOPLASTIC POLYESTER, UL 94V-0 CONTACT MATERIAL; COPPER, NICKEL, TIN ALLOY CA-725
- CONTACT PLATING: GOLD ON THE MATING AREA, TIN-LEAD ON THE CONTACT TAILS, NICKEL UNDERPLATE

| 346/396 SERIES CARD EDGE CONNECTOR |
|------------------------------------|
| PART NUMBER: 346-029-522-612       |

| ACAD REFERENCE NO. |        | 346-ENG-MASTER   |
|--------------------|--------|------------------|
| DRAWN:             | J.LEE  | DATE: APR. 22/09 |
| CHECKED:           |        | DATE:            |
| SCALE:             | N.T.S  | SHEET 1 OF 2     |
| DRAWING I          | NUMBER | ISSUE            |
| 346                | 1 1    |                  |