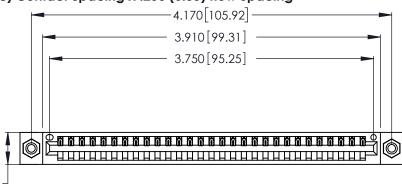

| 346/396 SERIES CARD EDGE CONNECTOR |
|------------------------------------|
| PART NUMBER: 346-029-526-108       |

**EDAC INC** TORONTO, ONTARIO CANADA

THESE DRAWINGS AND SPECIFICATIONS ARE THE PROPERTY OF EDAC INC.,AND SHALL NOT BE REPRODUCED, OR COPIED OR USED AS THE BASIS FOR THE MANUFACTURE OR SALE OF APPARATUS WITHOUT WRITTEN PERMISSION.

| ACAD REFERENCE NO. |       | 346-ENG-MASTER   |
|--------------------|-------|------------------|
| DRAWN:             | J.LEE | DATE: APR. 22/09 |
| CHECKED:           |       | DATE:            |
| SCALE:             | N.T.S | SHEET 1 OF 2     |
| DRAWING N          | ISSUE |                  |
| 346                | 1     |                  |