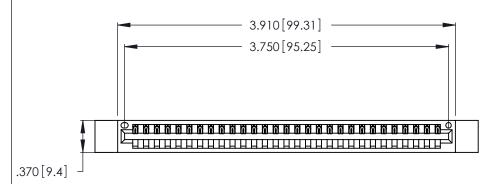

346/396 SERIES CARD EDGE CONNECTOR CONTACT CODE 555,556,558,559,560 DIMENSIONS

YOUR CONNECTION TO QUALITY & SERVICE

**EDAC INC** TORONTO, ONTARIO CANADA

THESE DRAWINGS AND SPECIFICATIONS ARE THE PROPERTY OF EDAC INC.,AND SHALL NOT BE REPRODUCED, OR COPIED OR USED AS THE BASIS FOR THE MANUFACTURE OR SALE OF APPARATUS WITHOUT WRITTEN PERMISSION.