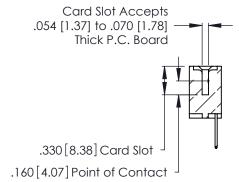

346/396 SERIES CARD EDGE CONNECTOR CONTACT CODE 555,556,558,559,560 DIMENSIONS

YOUR CONNECTION TO QUALITY & SERVICE

**EDAC INC** TORONTO, ONTARIO CANADA

THESE DRAWINGS AND SPECIFICATIONS ARE THE PROPERTY OF EDAC INC.,AND SHALL NOT BE REPRODUCED, OR COPIED OR USED AS THE BASIS FOR THE MANUFACTURE OR SALE OF APPARATUS WITHOUT WRITTEN PERMISSION.