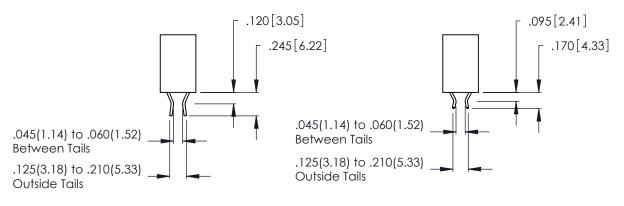

<u>Contact Dimensions:</u>
526-P.C. Tail .018 Sq. (0.46 Sq.) - Tail LG. =.350 (8.89)
.125 (3.18) Contact Spacing x .250 (6.35) Row Spacing

THIS IS A C.A.D. GENERATED DRAWING DO NOT MAKE MANUAL REVISIONS TO MASTER.

346/396 SERIES CARD EDGE CONNECTOR CONTACT CODE 555,556,558,559,560 DIMENSIONS

YOUR CONNECTION TO QUALITY & SERVICE

**EDAC INC** TORONTO, ONTARIO CANADA

THESE DRAWINGS AND SPECIFICATIONS ARE THE PROPERTY OF EDAC INC.,AND SHALL NOT BE REPRODUCED, OR COPIED OR USED AS THE BASIS FOR THE MANUFACTURE OR SALE OF APPARATUS WITHOUT WRITTEN PERMISSION.