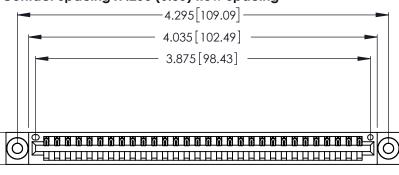

<u>Contact Dimensions:</u>
520-P.C. Tail .030x.018 (0.76x0.46) - Tail LG. = .175 (4.45) .125 (3.18) Contact Spacing x .250 (6.35) Row Spacing

.370 [9.4]

THIS IS A C.A.D. GENERATED DRAWING DO NOT MAKE MANUAL REVISIONS TO MASTER.

Card Slot Accepts .054 [1.37] to .070 [1.78] Thick P.C. Board .330 [8.38] Card Slot .160 [4.07] Point of Contact

INSULATOR MATERIAL: THERMOPLASTIC POLYESTER, UL 94V-0 CONTACT MATERIAL; COPPER, NICKEL, TIN ALLOY CA-725