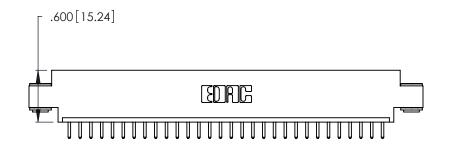

<u>Contact Dimensions:</u>
520-P.C. Tail .030x.018 (0.76x0.46) - Tail LG. = .175 (4.45) .125 (3.18) Contact Spacing x .250 (6.35) Row Spacing

.370 [9.4]

THIS IS A C.A.D. GENERATED DRAWING DO NOT MAKE MANUAL REVISIONS TO MASTER.

Card Slot Accepts .054 [1.37] to .070 [1.78] Thick P.C. Board .330 [8.38] Card Slot .160 [4.07] Point of Contact

INSULATOR MATERIAL: THERMOPLASTIC POLYESTER, UL 94V-0 CONTACT MATERIAL; COPPER, NICKEL, TIN ALLOY CA-725