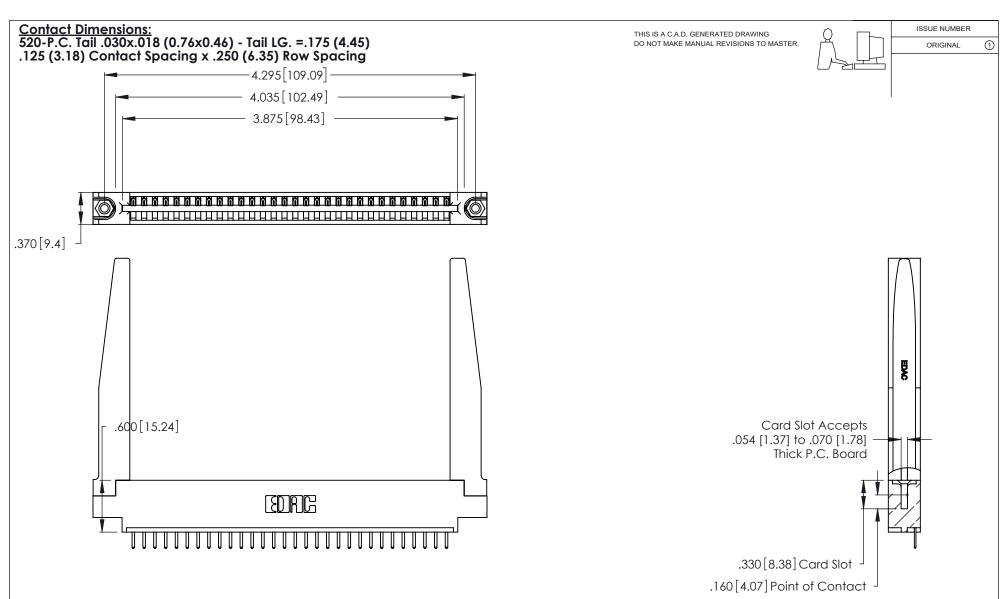

INSULATOR MATERIAL: THERMOPLASTIC POLYESTER, UL 94V-0 CONTACT MATERIAL; COPPER, NICKEL, TIN ALLOY CA-725

CONTACT PLATING: GOLD ON THE MATING AREA, TIN-LEAD ON THE CONTACT TAILS, NICKEL UNDERPLATE

| 346/396 SERIES CARD EDGE CONNECTOR |
|------------------------------------|
| PART NUMBER: 346-030-520-678       |

346/396 SERIES CARD EDGE CONNECTOR CONTACT CODE 555,556,558,559,560 DIMENSIONS

YOUR CONNECTION TO QUALITY & SERVICE

**EDAC INC** TORONTO, ONTARIO CANADA

THESE DRAWINGS AND SPECIFICATIONS ARE THE PROPERTY OF EDAC INC.,AND SHALL NOT BE REPRODUCED, OR COPIED OR USED AS THE BASIS FOR THE MANUFACTURE OR SALE OF APPARATUS WITHOUT WRITTEN PERMISSION.