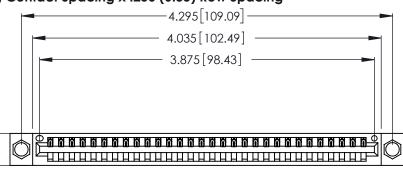

Contact Dimensions: 521-P.C. Tail .025 Sq. (0.64 Sq.) - Tail LG. =.150 (3.81) .125 (3.18) Contact Spacing x .250 (6.35) Row Spacing

.370 [9.4]

THIS IS A C.A.D. GENERATED DRAWING DO NOT MAKE MANUAL REVISIONS TO MASTER.

Card Slot Accepts .054 [1.37] to .070 [1.78] Thick P.C. Board .330 [8.38] Card Slot .160 [4.07] Point of Contact

INSULATOR MATERIAL: THERMOPLASTIC POLYESTER, UL 94V-0 CONTACT MATERIAL; COPPER, NICKEL, TIN ALLOY CA-725