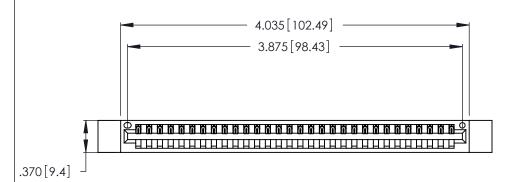

346/396 SERIES CARD EDGE CONNECTOR PART NUMBER: 346-030-521-612

**EDAC INC** TORONTO, ONTARIO CANADA

THESE DRAWINGS AND SPECIFICATIONS ARE THE PROPERTY OF EDAC INC.,AND SHALL NOT BE REPRODUCED, OR COPIED OR USED AS THE BASIS FOR THE MANUFACTURE OR SALE OF APPARATUS WITHOUT WRITTEN PERMISSION.