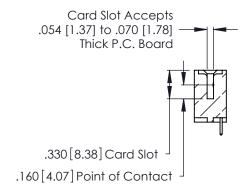

<u>Contact Dimensions:</u>
521-P.C. Tail .025 Sq. (0.64 Sq.) - Tail LG. =.150 (3.81)
.125 (3.18) Contact Spacing x .250 (6.35) Row Spacing

THIS IS A C.A.D. GENERATED DRAWING DO NOT MAKE MANUAL REVISIONS TO MASTER.