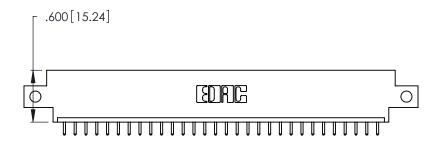

346/396 SERIES CARD EDGE CONNECTOR PART NUMBER: 346-030-521-612

**EDAC INC** TORONTO, ONTARIO CANADA

THESE DRAWINGS AND SPECIFICATIONS ARE THE PROPERTY OF EDAC INC.,AND SHALL NOT BE REPRODUCED, OR COPIED OR USED AS THE BASIS FOR THE MANUFACTURE OR SALE OF APPARATUS WITHOUT WRITTEN PERMISSION.