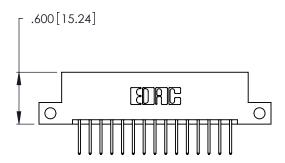

THIS IS A C.A.D. GENERATED DRAWING DO NOT MAKE MANUAL REVISIONS TO MASTER.

| 346/396 SERIES CARD EDGE CONNECTOR | ₹ |
|------------------------------------|---|
| PART NUMBER: 346-030-526-212       |   |

**EDAC INC** TORONTO, ONTARIO CANADA

THESE DRAWINGS AND SPECIFICATIONS ARE THE PROPERTY OF EDAC INC.,AND SHALL NOT BE REPRODUCED, OR COPIED OR USED AS THE BASIS FOR THE MANUFACTURE OR SALE OF APPARATUS WITHOUT WRITTEN PERMISSION.