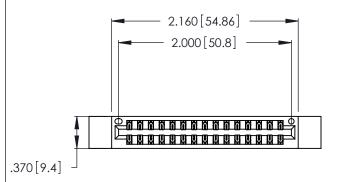

<u>Contact Dimensions:</u>
526-P.C. Tail .018 Sq. (0.46 Sq.) - Tail LG. =.350 (8.89)
.125 (3.18) Contact Spacing x .250 (6.35) Row Spacing

- INSULATOR MATERIAL: THERMOPLASTIC POLYESTER, UL 94V-0 CONTACT MATERIAL; COPPER, NICKEL, TIN ALLOY CA-725
- CONTACT PLATING: GOLD ON THE MATING AREA, TIN-LEAD ON THE CONTACT TAILS, NICKEL UNDERPLATE

THIS IS A C.A.D. GENERATED DRAWING DO NOT MAKE MANUAL REVISIONS TO MASTER.

| 346/396 SERIES CARD EDGE CONNECTOR | ₹ |
|------------------------------------|---|
| PART NUMBER: 346-030-526-212       |   |