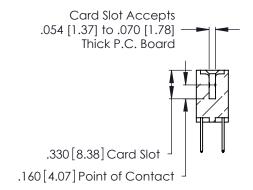

Contact Code 560

INSULATOR MATERIAL: THERMOPLASTIC POLYESTER, UL 94V-0 CONTACT MATERIAL; COPPER, NICKEL, TIN ALLOY CA-725 CONTACT PLATING: GOLD ON THE MATING AREA, TIN-LEAD

ON THE CONTACT TAILS, NICKEL UNDERPLATE

346/396 SERIES CARD EDGE CONNECTOR CONTACT CODE 555,556,558,559,560 DIMENSIONS

YOUR CONNECTION TO QUALITY & SERVICE

**EDAC INC** TORONTO, ONTARIO CANADA

THESE DRAWINGS AND SPECIFICATIONS ARE THE PROPERTY OF EDAC INC.,AND SHALL NOT BE REPRODUCED, OR COPIED OR USED AS THE BASIS FOR THE MANUFACTURE OR SALE OF APPARATUS WITHOUT WRITTEN PERMISSION.