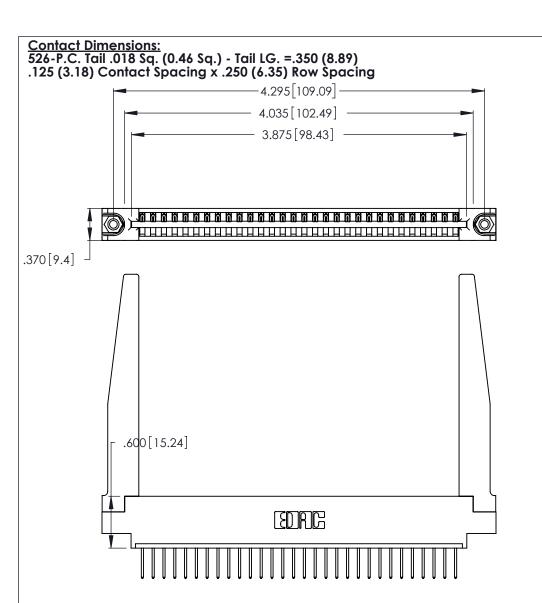

THIS IS A C.A.D. GENERATED DRAWING DO NOT MAKE MANUAL REVISIONS TO MASTER.

ISSUE NUMBER

1

ORIGINAL

Card Slot Accepts .054 [1.37] to .070 [1.78] Thick P.C. Board .330 [8.38] Card Slot .160 [4.07] Point of Contact

ACAD REFERENCE NO.

346/396 SERIES CARD EDGE CONNECTOR PART NUMBER: 346-030-526-678

YOUR CONNECTION TO QUALITY & SERVICE

**EDAC INC** TORONTO, ONTARIO CANADA

THESE DRAWINGS AND SPECIFICATIONS ARE THE PROPERTY OF EDAC INC.,AND SHALL NOT BE REPRODUCED, OR COPIED OR USED AS THE BASIS FOR THE MANUFACTURE OR SALE OF APPARATUS WITHOUT WRITTEN PERMISSION.

DRAWN: J.LEE DATE: APR. 22/09 CHECKED: DATE: SCALE: N.T.S SHEET 1 OF 2 DRAWING NUMBER **ISSUE** 346-ENG-MASTER

346-ENG-MASTER

INSULATOR MATERIAL: THERMOPLASTIC POLYESTER, UL 94V-0 CONTACT MATERIAL; COPPER, NICKEL, TIN\_ALLOY CA-725

CONTACT PLATING: GOLD ON THE MATING AREA, TIN-LEAD ON THE CONTACT TAILS, NICKEL UNDERPLATE

THIS IS A C.A.D. GENERATED DRAWING DO NOT MAKE MANUAL REVISIONS TO MASTER.

ISSUE NUMBER

ORIGINAL

1

**Contact Code 555** 