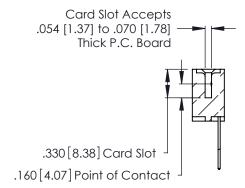

**Contact Code 560** 

INSULATOR MATERIAL: THERMOPLASTIC POLYESTER, UL 94V-0 CONTACT MATERIAL; COPPER, NICKEL, TIN ALLOY CA-725 CONTACT PLATING: GOLD ON THE MATING AREA, TIN-LEAD ON THE CONTACT TAILS, NICKEL UNDERPLATE