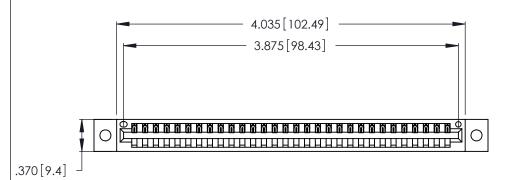

<u>Contact Dimensions:</u>
540-Wire Wrap .025 Sq. (0.64 Sq.) - Tail LG. =.560 (14.22)
.125 (3.18) Contact Spacing x .250 (6.35) Row Spacing

THIS IS A C.A.D. GENERATED DRAWING DO NOT MAKE MANUAL REVISIONS TO MASTER.

- INSULATOR MATERIAL: THERMOPLASTIC POLYESTER, UL 94V-0 CONTACT MATERIAL; COPPER, NICKEL, TIN ALLOY CA-725
- CONTACT PLATING: GOLD ON THE MATING AREA, TIN-LEAD ON THE CONTACT TAILS, NICKEL UNDERPLATE

| 346/396 SERIES CARD EDGE CONNECTOR |
|------------------------------------|
| PART NUMBER: 346-030-540-602       |