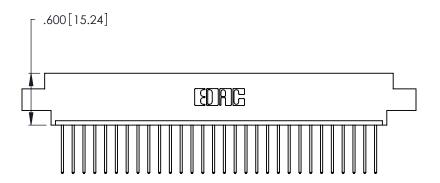

- INSULATOR MATERIAL: THERMOPLASTIC POLYESTER, UL 94V-0 CONTACT MATERIAL; COPPER, NICKEL, TIN ALLOY CA-725
- CONTACT PLATING: GOLD ON THE MATING AREA, TIN-LEAD ON THE CONTACT TAILS, NICKEL UNDERPLATE

| 346/396 SERIES CARD EDGE CONNECTOR |
|------------------------------------|
| PART NUMBER: 346-030-540-602       |