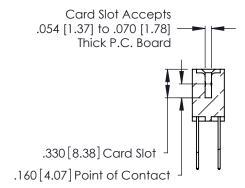

THIS IS A C.A.D. GENERATED DRAWING DO NOT MAKE MANUAL REVISIONS TO MASTER.

ISSUE NUMBER

ORIGINAL

1

**Contact Code 555** 

Contact Code 556

**Contact Code 558** 

**Contact Code 559** 

**Contact Code 560** 

INSULATOR MATERIAL: THERMOPLASTIC POLYESTER, UL 94V-0 CONTACT MATERIAL; COPPER, NICKEL, TIN ALLOY CA-725 CONTACT PLATING: GOLD ON THE MATING AREA, TIN-LEAD

ON THE CONTACT TAILS, NICKEL UNDERPLATE

346/396 SERIES CARD EDGE CONNECTOR CONTACT CODE 555,556,558,559,560 DIMENSIONS

YOUR CONNECTION TO QUALITY & SERVICE

**EDAC INC** TORONTO, ONTARIO CANADA

THESE DRAWINGS AND SPECIFICATIONS ARE THE PROPERTY OF EDAC INC.,AND SHALL NOT BE REPRODUCED, OR COPIED OR USED AS THE BASIS FOR THE MANUFACTURE OR SALE OF APPARATUS WITHOUT WRITTEN PERMISSION.