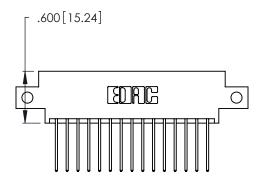

<u>Contact Dimensions:</u>
540-Wire Wrap .025 Sq. (0.64 Sq.) - Tail LG. =.560 (14.22)
.125 (3.18) Contact Spacing x .250 (6.35) Row Spacing

2.160[54.86] — - 2.000 [50.8] — 

.370 [9.4]

- INSULATOR MATERIAL: THERMOPLASTIC POLYESTER, UL 94V-0 CONTACT MATERIAL; COPPER, NICKEL, TIN ALLOY CA-725
- CONTACT PLATING: GOLD ON THE MATING AREA, TIN-LEAD ON THE CONTACT TAILS, NICKEL UNDERPLATE

THIS IS A C.A.D. GENERATED DRAWING DO NOT MAKE MANUAL REVISIONS TO MASTER.

| 346/396 SERIES CARD EDGE CONNECTOR |
|------------------------------------|
| PART NUMBER: 346-030-540-812       |

**EDAC INC** TORONTO, ONTARIO CANADA