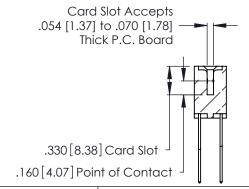

**Contact Code 560** 

INSULATOR MATERIAL: THERMOPLASTIC POLYESTER, UL 94V-0 CONTACT MATERIAL; COPPER, NICKEL, TIN ALLOY CA-725 CONTACT PLATING: GOLD ON THE MATING AREA, TIN-LEAD ON THE CONTACT TAILS, NICKEL UNDERPLATE

## 346/396 SERIES CARD EDGE CONNECTOR CONTACT CODE 555,556,558,559,560 DIMENSIONS

YOUR CONNECTION TO QUALITY & SERVICE

**EDAC INC** TORONTO, ONTARIO CANADA

THESE DRAWINGS AND SPECIFICATIONS ARE THE PROPERTY OF EDAC INC.,AND SHALL NOT BE REPRODUCED, OR COPIED OR USED AS THE BASIS FOR THE MANUFACTURE OR SALE OF APPARATUS WITHOUT WRITTEN PERMISSION.