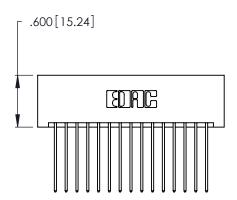

THIS IS A C.A.D. GENERATED DRAWING DO NOT MAKE MANUAL REVISIONS TO MASTER.

1

| 346/396 SERIES CARD EDGE CONNECTO | R |
|-----------------------------------|---|
| PART NUMBER: 346-030-541-201      |   |

<u>Contact Dimensions:</u>
541-Wire Wrap .025 Sq. (0.64 Sq.) - Tail LG. =.750 (19.05)
.125 (3.18) Contact Spacing x .250 (6.35) Row Spacing

- INSULATOR MATERIAL: THERMOPLASTIC POLYESTER, UL 94V-0 CONTACT MATERIAL; COPPER, NICKEL, TIN ALLOY CA-725
- CONTACT PLATING: GOLD ON THE MATING AREA, TIN-LEAD ON THE CONTACT TAILS, NICKEL UNDERPLATE