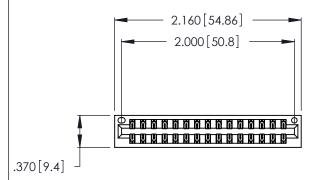

THIS IS A C.A.D. GENERATED DRAWING DO NOT MAKE MANUAL REVISIONS TO MASTER.

1

| 346/396 SERIES CARD EDGE CONNECTO | R |
|-----------------------------------|---|
| PART NUMBER: 346-030-541-201      |   |

<u>Contact Dimensions:</u>
541-Wire Wrap .025 Sq. (0.64 Sq.) - Tail LG. =.750 (19.05)
.125 (3.18) Contact Spacing x .250 (6.35) Row Spacing

- INSULATOR MATERIAL: THERMOPLASTIC POLYESTER, UL 94V-0 CONTACT MATERIAL; COPPER, NICKEL, TIN ALLOY CA-725
- CONTACT PLATING: GOLD ON THE MATING AREA, TIN-LEAD ON THE CONTACT TAILS, NICKEL UNDERPLATE