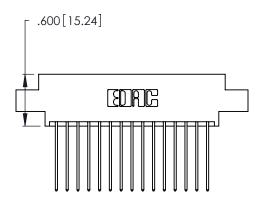

346-ENG-MASTER

THIS IS A C.A.D. GENERATED DRAWING DO NOT MAKE MANUAL REVISIONS TO MASTER.

ISSUE NUMBER

ORIGINAL

1

**Contact Code 555** 

Contact Code 556

**Contact Code 558** 

**Contact Code 559** 

**Contact Code 560** 

INSULATOR MATERIAL: THERMOPLASTIC POLYESTER, UL 94V-0 CONTACT MATERIAL; COPPER, NICKEL, TIN ALLOY CA-725 CONTACT PLATING: GOLD ON THE MATING AREA, TIN-LEAD

ON THE CONTACT TAILS, NICKEL UNDERPLATE

346/396 SERIES CARD EDGE CONNECTOR CONTACT CODE 555,556,558,559,560 DIMENSIONS

YOUR CONNECTION TO QUALITY & SERVICE

**EDAC INC** TORONTO, ONTARIO CANADA

THESE DRAWINGS AND SPECIFICATIONS ARE THE PROPERTY OF EDAC INC.,AND SHALL NOT BE REPRODUCED, OR COPIED OR USED AS THE BASIS FOR THE MANUFACTURE OR SALE OF APPARATUS WITHOUT WRITTEN PERMISSION.