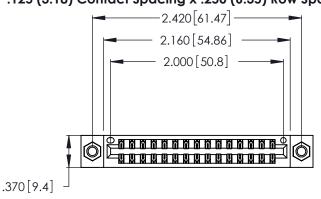

<u>Contact Dimensions:</u>
541-Wire Wrap .025 Sq. (0.64 Sq.) - Tail LG. =.750 (19.05)
.125 (3.18) Contact Spacing x .250 (6.35) Row Spacing

- INSULATOR MATERIAL: THERMOPLASTIC POLYESTER, UL 94V-0 CONTACT MATERIAL; COPPER, NICKEL, TIN ALLOY CA-725
- CONTACT PLATING: GOLD ON THE MATING AREA, TIN-LEAD ON THE CONTACT TAILS, NICKEL UNDERPLATE

THIS IS A C.A.D. GENERATED DRAWING DO NOT MAKE MANUAL REVISIONS TO MASTER.

1

Card Slot Accepts .054 [1.37] to .070 [1.78] Thick P.C. Board .330 [8.38] Card Slot .160 [4.07] Point of Contact

346/396 SERIES CARD EDGE CONNECTOR PART NUMBER: 346-030-541-807